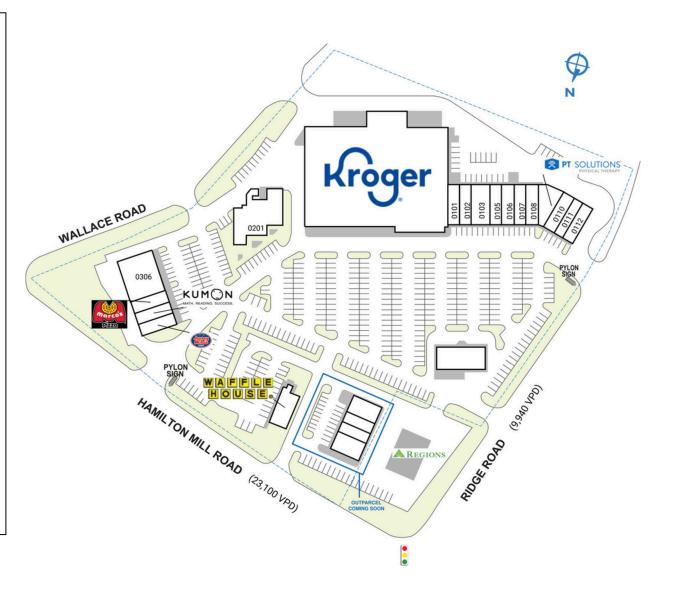

## **HAMILTON RIDGE**

| SPACE                                 | TENANT                        | SQ. FT.   |
|---------------------------------------|-------------------------------|-----------|
| OUTI                                  | Waffle House                  | 1,500 SF  |
| 0100                                  | Kroger                        | 54,166 SF |
| 0101                                  | Donuts Now                    | 1,400 SF  |
| 0102                                  | U Got Mail                    | 1,400 SF  |
| 0103                                  | EarthWise Pet Supply          | 2,800 SF  |
| 0105                                  | Sparkling Health Spa          | 1,400 SF  |
| 0106                                  | Natural Smiles                | 1,808 SF  |
| 0107                                  | Tropical Nails & Tan          | 1,400 SF  |
| 0108                                  | Chiropractic                  | 1,808 SF  |
| 0109                                  | PT Solutions Physical Therapy | 2,384 SF  |
| 0110                                  | Friend's House                | 1,750 SF  |
| 0111                                  | Cloud FX Smoke Vape & CBD     | 1,050 SF  |
| 0112                                  | Joy Cleaners                  | 1,400 SF  |
| 0201                                  | Joes to Goes                  | 6,580 SF  |
| 0301                                  | Jersey Mike's                 | 1,750 SF  |
| 0302                                  | Kumon Learning Center         | 1,400 SF  |
| 0303                                  | Marco's Pizza                 | 1,400 SF  |
| 0306                                  | Fit Body Boot Camp            | 5,600 SF  |
| TOTAL SQ. FT.                         |                               | 90,996    |
| SITE LEGEND                           |                               |           |
| Available Occupied                    |                               |           |
| Leased (not occupied) Owned by Others |                               |           |