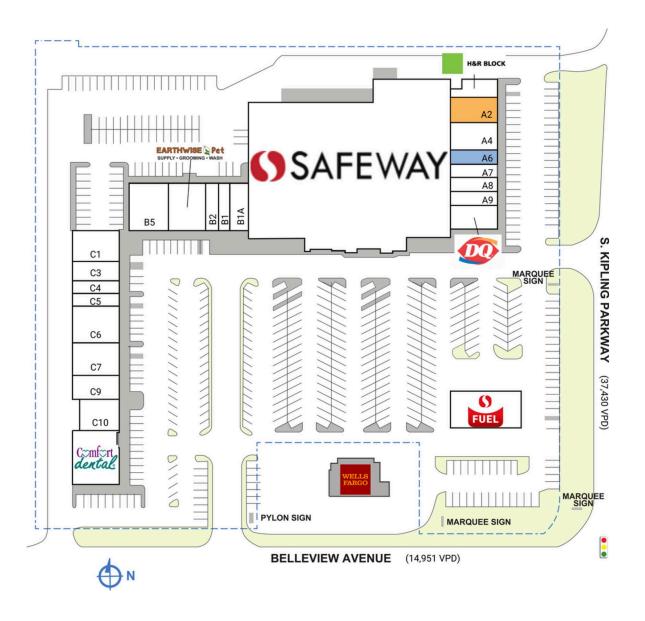

| ΑI        | H&R Block                                       | 1,086 SF | C10                                          | Saucy's Pizza         | 1,970 S  |
|-----------|-------------------------------------------------|----------|----------------------------------------------|-----------------------|----------|
| AII       | Dairy Queen                                     | 1,800 SF | CII                                          | Comfort Dental        | 4,065 S  |
| A2        | AVAILABLE                                       | 2,050 SF | C3                                           | Canton Chinese        | 1,366 S  |
| A4        | Panorama Orthopedics 2,050 SF<br>& Spine Center |          | C4 T&A Nails and Spa C5 Mile High Aesthetics | 1,038 S               |          |
| A6        | COMING AVAILABLE                                | 1,100 SF | C6                                           | Kipling Plaza Liquors |          |
| A7        | Strange Clouds<br>Tobacco                       | 1,040 SF | C7                                           | Supplement Giant      | 2,500 S  |
| A8        | Colorado Boba Zone                              | 1,040 SF | C9                                           | Tamale Kitchen        | 1,800 S  |
| Α9        | Chelsea Cleaners                                | 1,100 SF | FUEL                                         | Safeway Fuel          |          |
| ВІ        | CYJ Massage                                     | 840 SF   | SHADI                                        | Wells Fargo           |          |
| BIA       | Ground Up Coffee                                | 1,285 SF | 207                                          | Safeway               | 50,794 S |
| B2        | Flack Family Dentistry                          | 1,200 SF | TOTAL                                        | L SQ. FT.             | 90,12    |
| В3        | Earthwise Pet                                   | 2,770 SF |                                              |                       |          |
| B5        | Little Paws Animal<br>Hospital                  | 3,030 SF |                                              |                       |          |
| SITE      | LEGEND                                          |          |                                              |                       |          |
| Available |                                                 |          | _                                            | cupied                |          |
|           | eased (not occup                                | oied)    | □Ow                                          | ned by Others         |          |