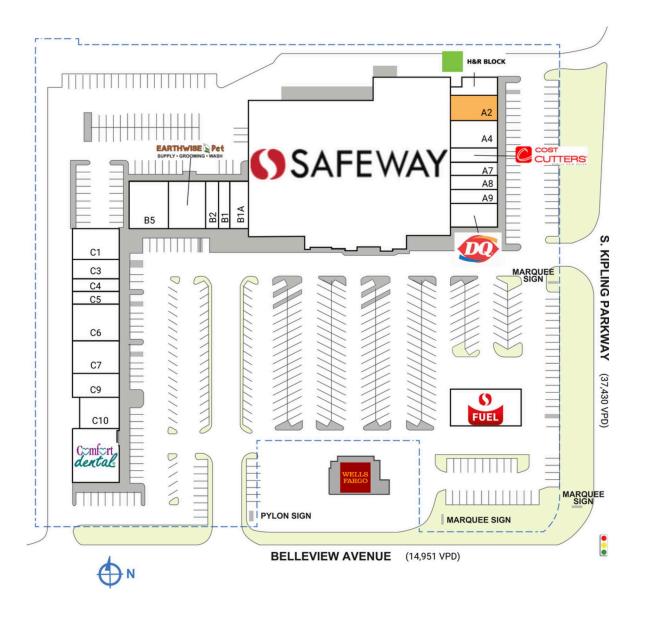

| SPAC                                          | E TENANT                               | SQ. FT.    | CI       | Koko Fitclub                           | 2,400 SI  |  |
|-----------------------------------------------|----------------------------------------|------------|----------|----------------------------------------|-----------|--|
| ΑI                                            | H&R Block                              | 1,086 SF   | C10      | Saucy's Pizza                          | 1,970 SI  |  |
| AII                                           | Dairy Queen                            | 1,800 SF   | CII      | Comfort Dental                         | 4,065 SI  |  |
| A2                                            | AVAILABLE                              | 2,050 SF   | C3       | Canton Chinese                         | 1,366 SI  |  |
| A4                                            | Panorama Orthopedica<br>& Spine Center | s 2,050 SF | C4<br>C5 | T&A Nails and Spa Mile High Aesthetics | 1,038 SI  |  |
| A6                                            | Cost Cutters                           | 1,100 SF   | C6       | Kipling Plaza Liquors                  | 2,800 SI  |  |
| A7                                            | Strange Clouds<br>Tobacco              | 1,040 SF   | C7       | Supplement Giant                       | 2,500 SI  |  |
| A8                                            | Colorado Boba Zone                     | 1,040 SF   | C9       | Tamale Kitchen                         | 1,800 SI  |  |
| Α9                                            | Chelsea Cleaners                       | 1,100 SF   | FUEL     | Safeway Fuel                           |           |  |
| ВІ                                            | CJ Massage                             | 840 SF     | SHADI    | Wells Fargo                            |           |  |
| BIA                                           | Ground Up Coffee                       | 1,285 SF   | 207      | Safeway                                | 50,794 SI |  |
| B2                                            | Flack Family Dentistry                 | 1,200 SF   | TOTAL    | TAL SQ. FT. 90,12                      |           |  |
| В3                                            | Earthwise Pet                          | 2,770 SF   |          |                                        |           |  |
| B5                                            | Littleton Paws Animal<br>Hospital      | 3,030 SF   |          |                                        |           |  |
| SITE                                          | LEGEND                                 |            |          |                                        |           |  |
| Available Leased (not occupied) Site Boundary |                                        |            | _        | ☐ Occupied ☐ Owned by Others           |           |  |