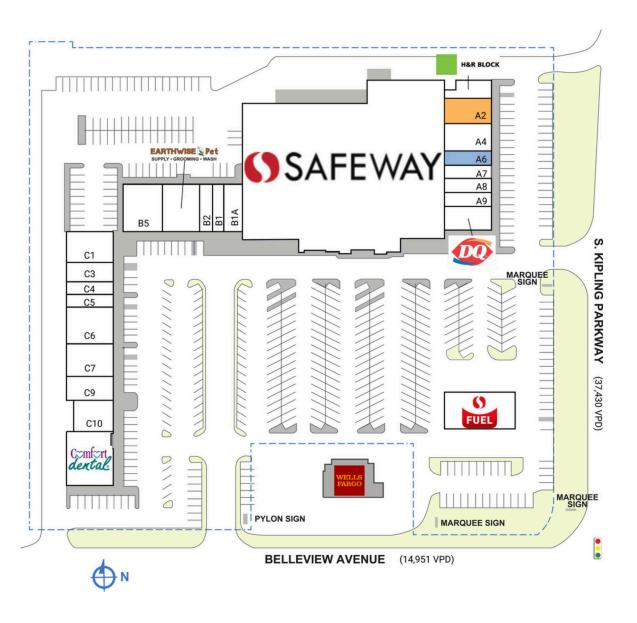

## KIPLING MARKETPLACE

| 5005 S. K | Lipling Parkway | Littleton, | CO 80127 |
|-----------|-----------------|------------|----------|
|-----------|-----------------|------------|----------|

| PACE                          | ETENANT                               | SQ. FT.    |  | CI            | Koko Fitclub                              | 2,400 S            |
|-------------------------------|---------------------------------------|------------|--|---------------|-------------------------------------------|--------------------|
| AI .                          | H&R Block                             | 1,086 SF   |  | C10           | Saucy's Pizza                             | 1,970 S            |
| AII                           | Dairy Queen                           | 1,800 SF   |  | CII           | Comfort Dental                            | 4,065 S            |
| A2                            | AVAILABLE                             | 2,050 SF   |  | C3            | Canton Chinese                            | 1,366 S            |
| <b>A</b> 4                    | Panorama Orthopedic<br>& Spine Center | s 2,050 SF |  | C4<br>C5      | T&A Nails and Spa<br>Mile High Aesthetics | I,038 S<br>I,000 S |
| A6                            | COMING AVAILABLE                      | I,100 SF   |  | C6            | Kipling Plaza Liquors                     |                    |
| A7                            | Strange Clouds<br>Tobacco             | 1,040 SF   |  | C7            | Supplement Giant                          | 2,500 S            |
| A8                            | Colorado Boba Zone                    | 1,040 SF   |  | C9            | Tamale Kitchen                            | 1,800 S            |
| <b>A</b> 9                    | Chelsea Cleaners                      | 1,100 SF   |  | FUEL          | Safeway Fuel                              |                    |
| 31                            | C  Massage                            | 840 SF     |  | SHADI         | Wells Fargo                               |                    |
| BIA                           | Ground Up Coffee                      | 1,285 SF   |  | 207           | Safeway                                   | 50,794 S           |
| B2 Flack Family Dentistry 1,2 |                                       | 1,200 SF   |  | TOTAL SQ. FT. |                                           | 90,124             |
| 33                            | Earthwise Pet                         | 2,770 SF   |  |               |                                           |                    |
| 5                             | Littleton Paws Animal<br>Hospital     | 3,030 SF   |  |               |                                           |                    |
|                               | LEGEND                                |            |  |               |                                           |                    |
|                               |                                       |            |  |               |                                           |                    |