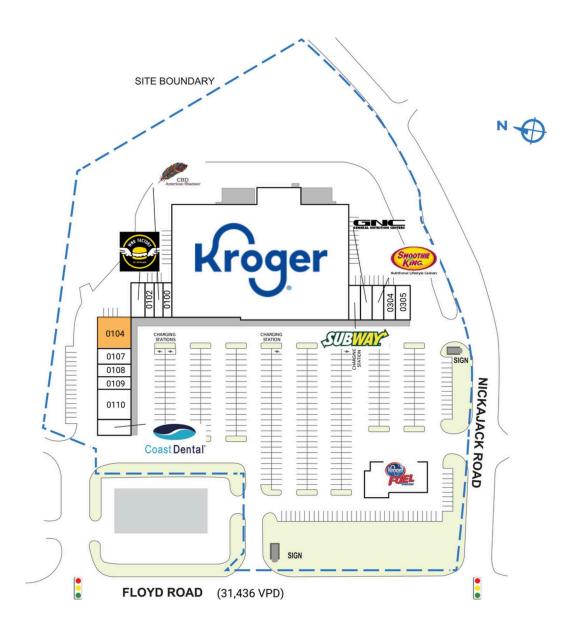

| SPACE                                 | TENANT                    | SQ. FT.   |
|---------------------------------------|---------------------------|-----------|
| 0100                                  | Lizbeth's Dominican Salon | 900 SF    |
| 0101                                  | CBD American Shaman       | 900 SF    |
| 0102                                  | Nad'z Cutz                | 760 SF    |
| 0103                                  | WNB Factory               | 1,640 SF  |
| 0104                                  | AVAILABLE                 | 1,252 SF  |
| 0105                                  | Jabz                      | 2,648 SF  |
| 0107                                  | B.K. Nails                | 1,200 SF  |
| 0108                                  | New Han's                 | 1,200 SF  |
| 0109                                  | For Eyes                  | 1,450 SF  |
| 0110                                  | Ruby's Salon Suite        | 3,110 SF  |
| 0113                                  | Coast Dental              | 1,740 SF  |
| 0201                                  | Kroger                    | 63,419 SF |
| 0301                                  | Subway                    | 1,500 SF  |
| 0302                                  | GNC                       | 1,200 SF  |
| 0303                                  | Smoothie King             | 1,200 SF  |
| 0304                                  | The Shipping Yard         | 1,200 SF  |
| 0305                                  | Yummy Bistro              | 1,500 SF  |
| TOTAL SQ. FT. 86,819                  |                           |           |
|                                       |                           |           |
| SITE LEG                              | SEND                      |           |
| Availa                                | able Occupied             |           |
| Leased (not occupied) Owned by Others |                           |           |
| Site Boundary                         |                           |           |
|                                       | •                         |           |