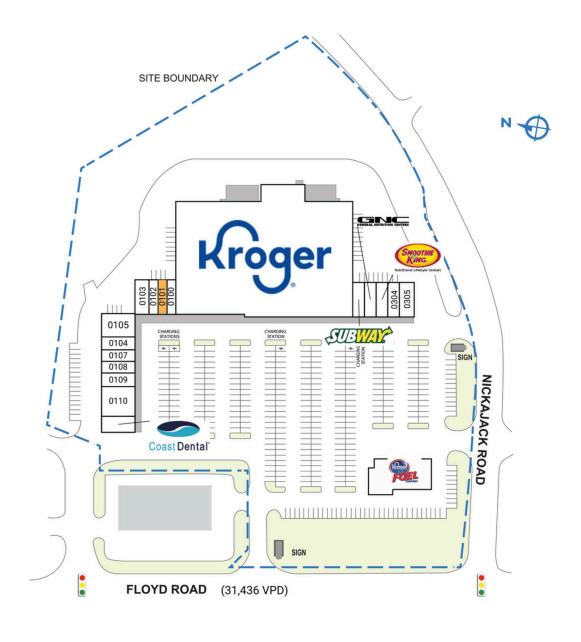

| CDACE                | TENIANIT                   | so et     |
|----------------------|----------------------------|-----------|
| SPACE                |                            | SQ. FT.   |
| 0100                 | Lizbeth's Dominican Salon  | 900 SF    |
| 0101                 | AVAILABLE                  | 900 SF    |
| 0102                 | Nad'z Cutz                 | 760 SF    |
| 0103                 | Cajun City Seafood & Wings | 1,640 SF  |
| 0104                 | LifeSouth                  | 1,252 SF  |
| 0105                 | Jabz                       | 2,648 SF  |
| 0107                 | B.K. Nails                 | 1,200 SF  |
| 0108                 | New Han's                  | 1,200 SF  |
| 0109                 | For Eyes                   | 1,450 SF  |
| 0110                 | Ruby's Salon Suites        | 3,110 SF  |
| 0113                 | Coast Dental               | 1,740 SF  |
| 0201                 | Kroger                     | 63,419 SF |
| 0301                 | Subway                     | 1,500 SF  |
| 0302                 | GNC                        | 1,200 SF  |
| 0303                 | Smoothie King              | 1,200 SF  |
| 0304                 | The Shipping Yard          | 1,200 SF  |
| 0305                 | Yummy Bistro               | 1,500 SF  |
| TOTAL SQ. FT. 86,819 |                            |           |
| SITE LEG             | GEND                       |           |
|                      | able                       | Others    |