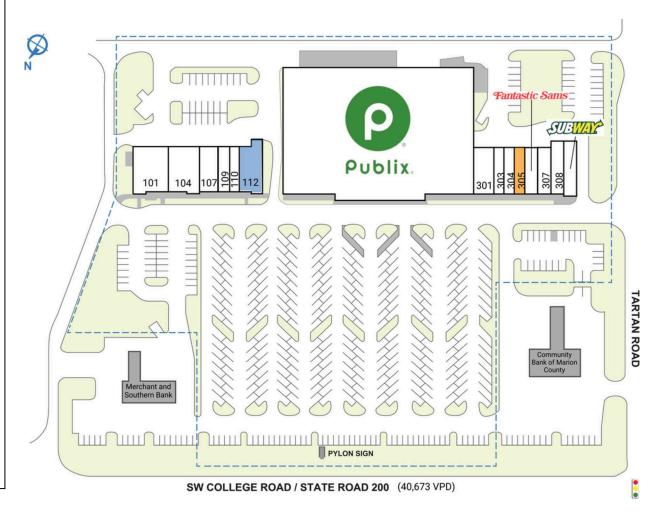

| SPACE                | TENANT                          | SQ. FT.   |
|----------------------|---------------------------------|-----------|
| Shad I               | Community Bank of Marion County |           |
| Shad2                | Merchant and Southern Bank      |           |
| Shad3                | Highland Apartment              |           |
| 101                  | Family Diner                    | 3,500 SF  |
| 104                  | Milano                          | 3,500 SF  |
| 107                  | Pro Nails                       | 2,100 SF  |
| 109                  | Farmers Insurance               | 1,200 SF  |
| 110                  | Natural Life                    | 1,100 SF  |
| 112                  | COMING AVAILABLE                | 2,600 SF  |
| 200                  | Publix                          | 54,340 SF |
| 301                  | Liquors of Ocala                | 2,100 SF  |
| 303                  | One Hour Cleaners               | 1,050 SF  |
| 304                  | New China Restaurant            | 1,050 SF  |
| 305                  | AVAILABLE                       | 1,050 SF  |
| 306                  | Fantastic Sams                  | 1,400 SF  |
| 307                  | TruEar                          | 1,400 SF  |
| 308                  | Huddys Escape                   | 1,600 SF  |
| 309                  | Subway                          | 1,600 SF  |
| TOTAL SQ. FT. 79,590 |                                 |           |
| SITE LEGEND          |                                 |           |
| Available            |                                 |           |