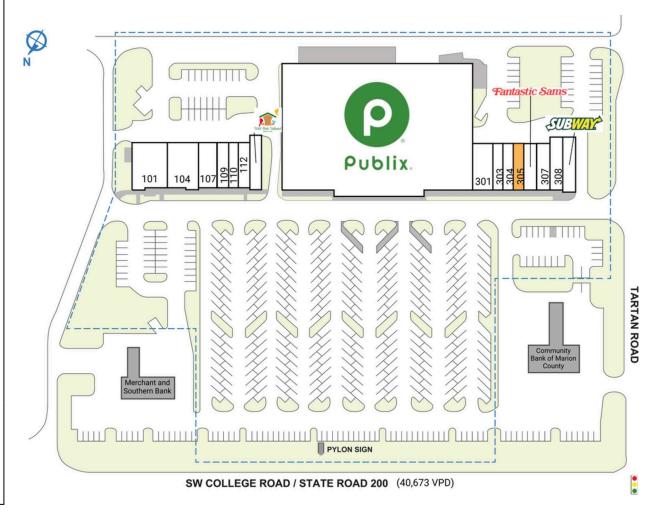

| SPACE                | TENANT                          | SQ. FT.   |
|----------------------|---------------------------------|-----------|
| Shad I               | Community Bank of Marion County |           |
| Shad2                | Merchant and Southern Bank      |           |
| Shad3                | Highland Apartment              |           |
| 101                  | Family Diner                    | 3,500 SF  |
| 104                  | Milano                          | 3,500 SF  |
| 107                  | Pro Nails                       | 2,100 SF  |
| 109                  | Farmers Insurance               | 1,200 SF  |
| 110                  | Natural Life                    | 1,100 SF  |
| 112                  | Scenthound                      | 1,300 SF  |
| 113                  | Wild Birds Unlimited            | 1,300 SF  |
| 200                  | Publix                          | 54,340 SF |
| 301                  | Liquors of Ocala                | 2,100 SF  |
| 303                  | One Hour Cleaners               | 1,050 SF  |
| 304                  | New China Restaurant            | 1,050 SF  |
| 305                  | AVAILABLE                       | 1,050 SF  |
| 306                  | Fantastic Sams                  | 1,400 SF  |
| 307                  | TruEar                          | 1,400 SF  |
| 308                  | Huddys Escape                   | 1,600 SF  |
| 309                  | Subway                          | 1,600 SF  |
| TOTAL SQ. FT. 79,590 |                                 |           |
| SITE LEGEND          |                                 |           |
| Available            |                                 |           |