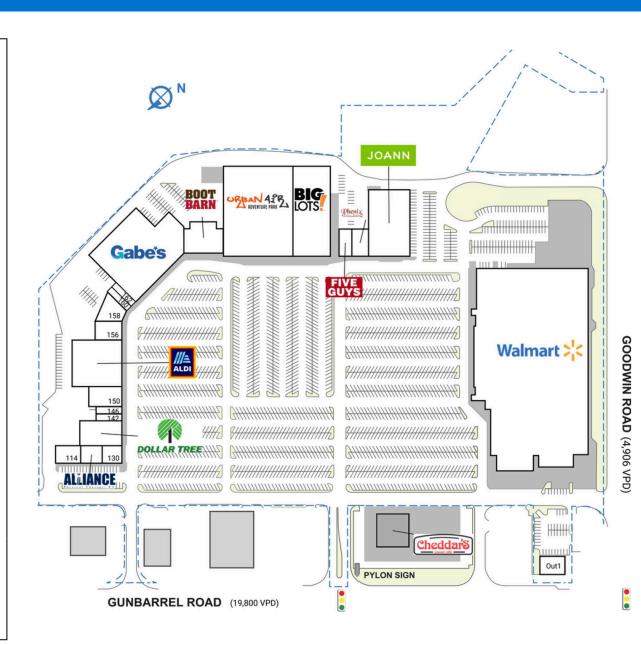

## HAMILTON VILLAGE

| SPACE         | TENANT                      | SQ. FT    |
|---------------|-----------------------------|-----------|
| Outl          | National Vision             | 4,000 SF  |
| Shadl         | Cheddar's                   |           |
| 114           | Tennessee Education Lottery | 3,781 SF  |
| 118           | Alliance Physical Therapy   | 3,219 SF  |
| 130           | Taziki's Mediterranean Cafe | 3,000 SF  |
| 138           | Dollar Tree                 | 9,600 SF  |
| 142           | Soho Nails & Beauty Bar     | 1,600 SF  |
| 146           | Randstad Staffing           | 1,840 SI  |
| 150           | Sushi Heaven                | 6,000 SI  |
| 154           | ALDI                        | 21,000 SI |
| 156           | Nooga Mattress              | 4,800 SI  |
| 158           | Honey Baked Ham             | 4,200 SI  |
| 160           | Clear Chiropractic          | 1,600 SI  |
| 162           | Nooga Boba Tea & Banh Mi    | 1,600 SI  |
| 174           | Gabe's                      | 45,268 S  |
| 178           | Boot Barn                   | 11,060 S  |
| 182           | Urban Air Adventure Park    | 59,125 S  |
| 186           | Big Lots                    | 28,875 S  |
| 190           | Five Guys                   | 2,400 S   |
| 194           | Phenix Salon Suites         | 5,600 SI  |
| 198           | JOANN                       | 24,200 S  |
| 250           | Walmart                     | 186,557 S |
| TOTAL SQ. FT. |                             | 4,000     |