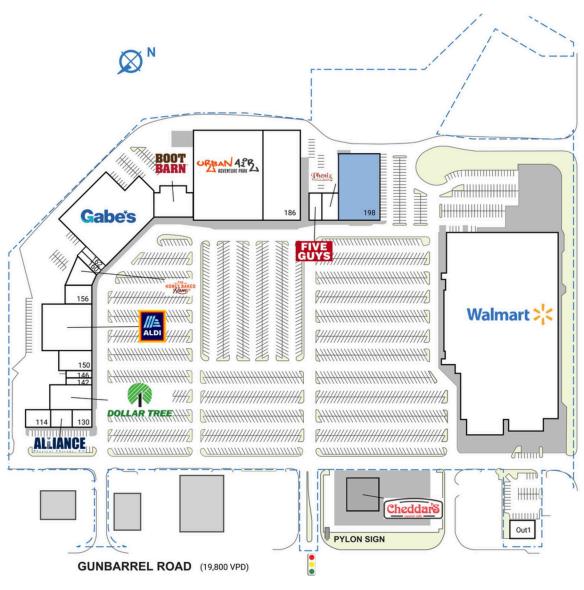

## HAMILTON VILLAGE

| SPACE              | TENANT                         | SQ. FT.    |
|--------------------|--------------------------------|------------|
| Outl               | National Vision                | 4,000 SF   |
| Shad I             | Cheddar's                      |            |
| 114                | Tennessee Education Lottery    | 3,781 SF   |
| 118                | Alliance Physical Therapy      | 3,219 SF   |
| 130                | Taziki's Mediterranean Cafe    | 3,000 SF   |
| 138                | Dollar Tree                    | 9,600 SF   |
| 142                | Soho Nails & Beauty Bar        | 1,600 SF   |
| 146                | Randstad Staffing              | 1,840 SF   |
| 150                | Sushi Heaven                   | 6,000 SF   |
| 154                | ALDI                           | 21,000 SF  |
| 156                | Nooga Mattress                 | 4,800 SF   |
| 158                | Honey Baked Ham                | 4,200 SF   |
| 160                | Clear Chiropractic             | 1,600 SF   |
| 162                | Nooga Boba Tea & Banh Mi       | 1,600 SF   |
| 174                | Gabe's                         | 45,268 SF  |
| 178                | Boot Barn                      | 11,060 SF  |
| 182                | Urban Air Adventure Park       | 59,125 SF  |
| 186                | Overstock Furniture & Mattress | 28,875 SF  |
| 190                | Five Guys                      | 2,400 SF   |
| 194                | Phenix Salon Suites            | 5,600 SF   |
| 198                | COMING AVAILABLE               | 24,200 SF  |
| 250                | Walmart                        | 186,557 SF |
| TOTAL SQ. FT.      |                                | 429,325    |
| SITE LEGEND        |                                |            |
| Available Occupied |                                |            |

Owned by Others

Leased (not occupied)

Site Boundary

DISCLAIMER - This site plan is for general information purposes only and is not intended to constitute representations and warranties by Landlord as to the ownership of the real property depicted herein or the identity or nature of any occupants thereof.