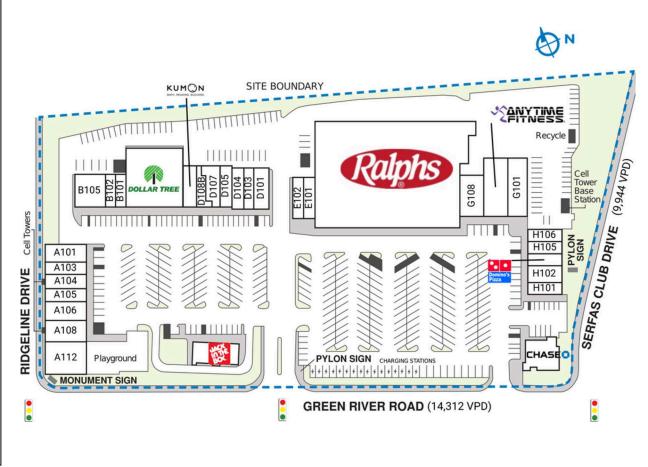

## SIERRA DEL ORO TOWNE CENTRE

| A101                                                          | Sports & Wellness                | SQ. FT.   | 2.000 | Motion Water Pros<br>Inland Empire                | 1,003 31  |  |
|---------------------------------------------------------------|----------------------------------|-----------|-------|---------------------------------------------------|-----------|--|
| Alui                                                          | Chiropractic                     | 1,750 3F  | EIOI  | Xpresso Urban<br>Coffee                           | 1,400 SF  |  |
| A103                                                          | Skin Theory<br>Aesthetics        | 950 SF    | E102  | China Garden                                      | 1,400 SF  |  |
| A104                                                          | Blash Dentistry                  | 1,200 SF  | F     | Ralphs                                            | 45,660 SF |  |
| A105                                                          | Lovely Nails                     | 900 SF    | G101  | First Class Early                                 | 3,639 SF  |  |
| A106                                                          | Bernstein<br>Optometry           | 2,100 SF  | G102  | Learning Center Anytime Fitness                   | 4,410 SF  |  |
| A108                                                          | Miracola Salon &<br>Blow Dry Bar | 2,055 SF  | G108  | Noori's Threading and Spa                         | 2,450 SF  |  |
| AII2                                                          | Green River<br>Montessori        | 4,100 SF  | HIOI  | U.S. Donuts                                       | 1,200 SF  |  |
|                                                               |                                  |           | H102  | Dry Cleaners                                      | 1,800 SF  |  |
| BIOI                                                          | Bigeyepoke                       | 1,061 SF  | H104  | Domino's Pizza                                    | 1,200 SF  |  |
| B102                                                          | Extreme<br>Barbershop            | 889 SF    | H105  | PostalAnnex                                       | 1,200 SF  |  |
| B105                                                          | Vital Force MMA                  | 2,945 SF  | H106  | Fantastic Sams                                    | 1,200 SF  |  |
| CIOI                                                          | Dollar Tree                      | 10,039 SF | J     | Chase Bank                                        | 3,800 SF  |  |
| DIOI                                                          | Altarboosh<br>Restaurant         | 2,100 SF  | K     | K Jack in the Box 2,860 S<br>TOTAL SQ. FT. 110,48 |           |  |
| D103                                                          | Smoke Town                       | 980 SF    |       |                                                   |           |  |
| D104                                                          | America Floor and<br>Design      | 1,470 SF  |       |                                                   |           |  |
| D105                                                          | Hair Waves                       | 1,517 SF  |       |                                                   |           |  |
| D107                                                          | Roman's Casa<br>Taquito          | 1,995 SF  |       |                                                   |           |  |
| D108                                                          | Kumon Learning<br>Center         | 1,212 SF  |       |                                                   |           |  |
| SITE                                                          | LEGEND                           |           |       |                                                   |           |  |
|                                                               | :I- I-I-                         |           |       |                                                   |           |  |
| <ul><li>■ Available</li><li>■ Leased (not occupied)</li></ul> |                                  |           | _     | ☐ Occupied ☐ Owned by Others                      |           |  |