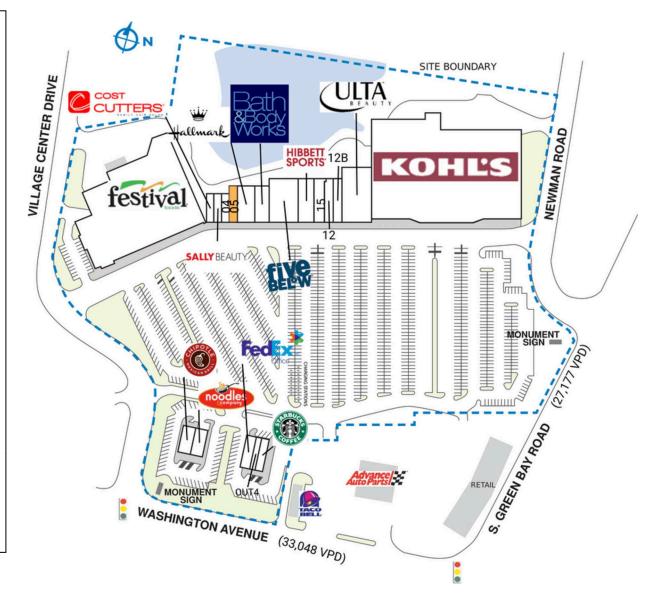

| SPACE                                                                  | TENANT                     | SQ. FT.    |
|------------------------------------------------------------------------|----------------------------|------------|
| OUTI                                                                   | Chipotle Mexican Grill     | 2,585 SF   |
| OUT2                                                                   | Noodles & Company          | 2,585 SF   |
| OUT3                                                                   | FedEx Office               | 2,413 SF   |
| OUT4                                                                   | Solstice Health            | 1,501 SF   |
| OUT5                                                                   | Starbucks                  | 1,700 SF   |
| 01                                                                     | Festival Foods             | 70,712 SF  |
| 02                                                                     | Cost Cutters               | 1,511 SF   |
| 03                                                                     | Sally Beauty Supply        | 1,660 SF   |
| 04                                                                     | Holy Smokes Tobacco & Vape | 1,660 SF   |
| 05                                                                     | AVAILABLE                  | 2,168 SF   |
| 06                                                                     | Hallmark                   | 4,700 SF   |
| 80                                                                     | Bath & Body Works          | 4,000 SF   |
| 09                                                                     | Five Below                 | 8,942 SF   |
| 11                                                                     | Hibbett Sports             | 4,830 SF   |
| 12                                                                     | Racine Nail                | 5,350 SF   |
| I2B                                                                    | Verlo Mattress             | 3,000 SF   |
| 13                                                                     | Ulta                       | 11,981 SF  |
| 14                                                                     | Kohl's                     | 106,424 SF |
| 15                                                                     | Special Fitness            | 3,125 SF   |
| TOTAL SQ. FT.                                                          |                            | 240,847    |
| SITE LEGEND                                                            |                            |            |
| Available Occupied Leased (not occupied) Owned by Others Site Boundary |                            |            |