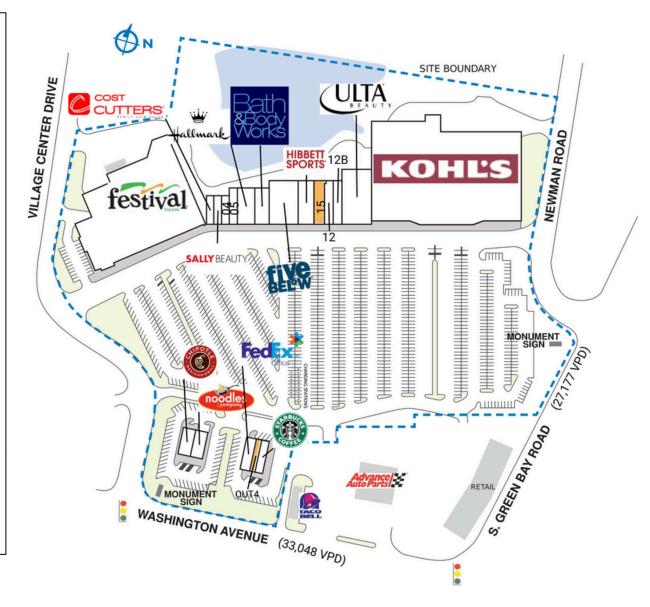

| SPACE                                                                  | TENANT                    | SQ. FT.    |
|------------------------------------------------------------------------|---------------------------|------------|
| OUTI                                                                   | Chipotle Mexican Grill    | 2,585 SF   |
| OUT2                                                                   | Noodles & Company         | 2,585 SF   |
| OUT3                                                                   | FedEx Office              | 2,413 SF   |
| OUT4                                                                   | AVAILABLE                 | 1,501 SF   |
| OUT5                                                                   | Starbucks                 | 1,700 SF   |
| 01                                                                     | Festival Foods            | 70,712 SF  |
| 02                                                                     | Cost Cutters              | 1,511 SF   |
| 03                                                                     | Sally Beauty Supply       | 1,660 SF   |
| 04                                                                     | Puff City Tobacco & Vape  | 1,660 SF   |
| 05                                                                     | Bath & Body Works Storage | 2,168 SF   |
| 06                                                                     | Hallmark                  | 4,700 SF   |
| 08                                                                     | Bath & Body Works         | 4,000 SF   |
| 09                                                                     | Five Below                | 8,942 SF   |
| 11                                                                     | Hibbett Sports            | 4,830 SF   |
| 12                                                                     | Racine Nail               | 5,350 SF   |
| I2B                                                                    | Verlo Mattress            | 3,000 SF   |
| 13                                                                     | Ulta                      | 11,981 SF  |
| 14                                                                     | Kohl's                    | 106,424 SF |
| 15                                                                     | AVAILABLE                 | 3,125 SF   |
| TOTAL SQ. FT. 159,3                                                    |                           | 159,351    |
| SITE LEGEND                                                            |                           |            |
| Available Occupied Leased (not occupied) Owned by Others Site Boundary |                           |            |