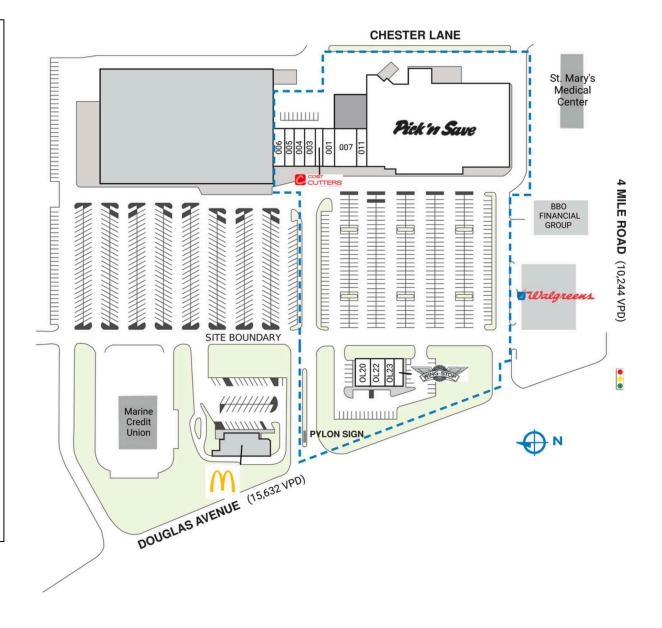

| SPACE                | TENANT                    | SQ. FT.   |
|----------------------|---------------------------|-----------|
| OL20                 | Connect Cell              | 1,800 SF  |
| OL22                 | Soleil Tanning            | 1,800 SF  |
| OL23                 | Casa Amigos Taqueria      | 1,200 SF  |
| OL24                 | Wingstop                  | 1,200 SF  |
| SHADI                | Zales Discount            |           |
| SHAD2                | Marine Credit Union       |           |
| SHAD3                | St. Mary's Medical Center |           |
| SHAD4                | McDonald's                |           |
| 001                  | Merci Nails & Spa         | 2,000 SF  |
| 002                  | Cost Cutters              | 1,200 SF  |
| 003                  | Greentree Cleaners        | 1,600 SF  |
| 004                  | Puff Time Smoke Shop      | 1,600 SF  |
| 005                  | King's Wok                | 1,434 SF  |
| 006                  | Cousin's Subs             | 1,800 SF  |
| 007                  | Douglas Avenue Diner      | 4,800 SF  |
| 800                  | Pick 'n Save              | 55,990 SF |
| 010                  | AVAILABLE                 | 4,130 SF  |
| 011                  | Papa John's               | 1,587 SF  |
| TOTAL SQ. FT. 82,141 |                           |           |
| SITE LEGEND          |                           |           |
| Available            |                           |           |