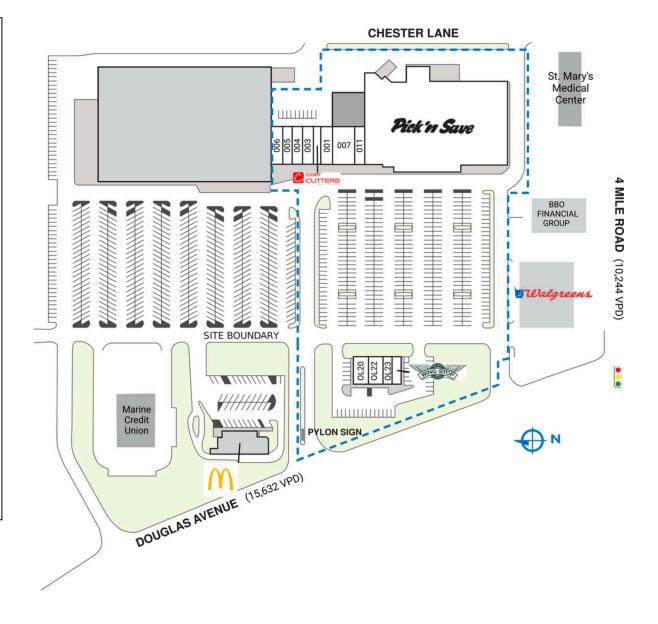

| SPACE                                                                  | TENANT                    | SQ. FT.   |
|------------------------------------------------------------------------|---------------------------|-----------|
| OL20                                                                   | Next Generation Wireless  | 1,800 SF  |
| OL22                                                                   | Solstice Health           | 1,800 SF  |
| OL23                                                                   | Casa Amigos Taqueria      | 1,200 SF  |
| OL24                                                                   | Wingstop                  | 1,200 SF  |
| SHADI                                                                  | Zales Discount            |           |
| SHAD2                                                                  | Marine Credit Union       |           |
| SHAD3                                                                  | St. Mary's Medical Center |           |
| SHAD4                                                                  | McDonald's                |           |
| 001                                                                    | Merci Nails & Spa         | 2,000 SF  |
| 002                                                                    | Cost Cutters              | 1,200 SF  |
| 003                                                                    | Greentree Cleaners        | 1,600 SF  |
| 004                                                                    | Puff Time Smoke Shop      | 1,600 SF  |
| 005                                                                    | King's Wok                | 1,434 SF  |
| 006                                                                    | Cousin's Subs             | 1,800 SF  |
| 007                                                                    | Douglas Avenue Diner      | 4,800 SF  |
| 800                                                                    | Pick 'n Save              | 55,990 SF |
| 011                                                                    | Papa John's               | 1,587 SF  |
| TOTAL SQ. FT. 78,011                                                   |                           |           |
| SITE LEGEND                                                            |                           |           |
| Available Occupied Leased (not occupied) Owned by Others Site Boundary |                           |           |