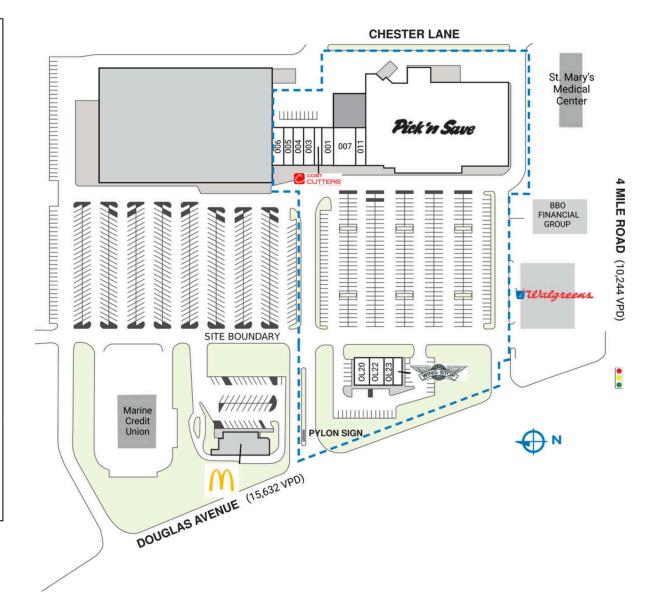

## **GREENTREE CENTRE**

| SPACE                                                                                                                          | TENANT                    | SQ. FT.   |
|--------------------------------------------------------------------------------------------------------------------------------|---------------------------|-----------|
| OL20                                                                                                                           | Connect Cell              | I,800 SF  |
| OL22                                                                                                                           | Solstice Health           | 1,800 SF  |
| OL23                                                                                                                           | Casa Amigos Taqueria      | 1,200 SF  |
| OL24                                                                                                                           | Wingstop                  | 1,200 SF  |
| SHADI                                                                                                                          | Zales Discount            |           |
| SHAD2                                                                                                                          | Marine Credit Union       |           |
| SHAD3                                                                                                                          | St. Mary's Medical Center |           |
| SHAD4                                                                                                                          | McDonald's                |           |
| 001                                                                                                                            | Merci Nails & Spa         | 2,000 SF  |
| 002                                                                                                                            | Cost Cutters              | 1,200 SF  |
| 003                                                                                                                            | Greentree Cleaners        | 1,600 SF  |
| 004                                                                                                                            | Puff Time Smoke Shop      | 1,600 SF  |
| 005                                                                                                                            | King's Wok                | 1,434 SF  |
| 006                                                                                                                            | Cousin's Subs             | 1,800 SF  |
| 007                                                                                                                            | Douglas Avenue Diner      | 4,800 SF  |
| 008                                                                                                                            | Pick 'n Save              | 55,990 SF |
| 011                                                                                                                            | Papa John's               | 1,587 SF  |
| TOTAL SQ. FT. 78,011                                                                                                           |                           |           |
|                                                                                                                                |                           |           |
| SITE LEGEND                                                                                                                    |                           |           |
| <ul> <li>Available</li> <li>Leased (not occupied)</li> <li>Site Boundary</li> <li>Occupied</li> <li>Owned by Others</li> </ul> |                           |           |