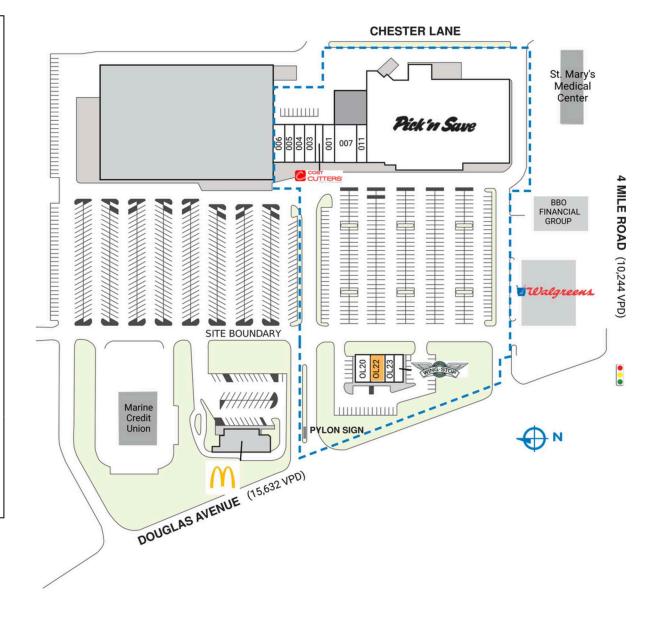

| SPACE                                 | TENANT                    | SQ. FT.   |
|---------------------------------------|---------------------------|-----------|
| OL20                                  | Connect Cell              | 1,800 SF  |
| OL22                                  | AVAILABLE                 | 1,800 SF  |
| OL23                                  | Casa Amigos Taqueria      | 1,200 SF  |
| OL24                                  | Wingstop                  | 1,200 SF  |
| SHADI                                 | Zales Discount            |           |
| SHAD2                                 | Marine Credit Union       |           |
| SHAD3                                 | St. Mary's Medical Center |           |
| SHAD4                                 | McDonald's                |           |
| 001                                   | Merci Nails & Spa         | 2,000 SF  |
| 002                                   | Cost Cutters              | 1,200 SF  |
| 003                                   | Greentree Cleaners        | 1,600 SF  |
| 004                                   | Puff Time Smoke Shop      | 1,600 SF  |
| 005                                   | King's Wok                | 1,434 SF  |
| 006                                   | Cousin's Subs             | 1,800 SF  |
| 007                                   | Douglas Avenue Diner      | 4,800 SF  |
| 800                                   | Pick 'n Save              | 55,990 SF |
| 011                                   | Papa John's               | 1,587 SF  |
| TOTAL SQ. FT. 6,000                   |                           |           |
|                                       |                           |           |
| SITE LEGEND                           |                           |           |
| Available Occupied                    |                           |           |
| Leased (not occupied) Owned by Others |                           |           |
| Site Boundary                         |                           |           |