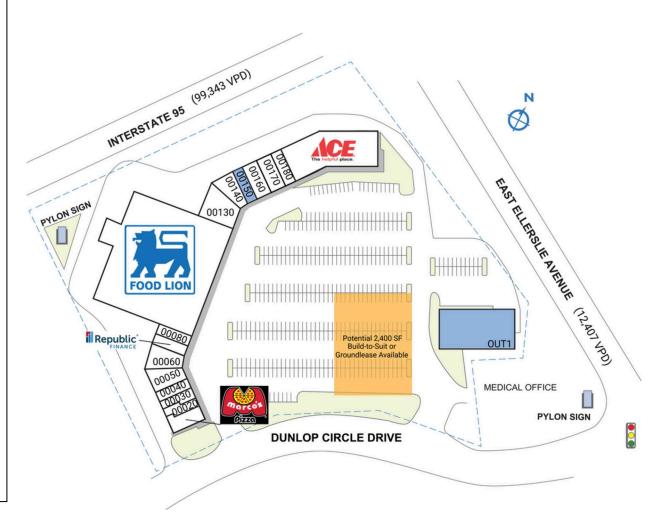

| SPACE         | TENANT                               | SQ. FT.   |
|---------------|--------------------------------------|-----------|
| OUTI          | COMING AVAILABLE                     | 8,775 SF  |
| SHAD          | Comm I Yesk                          |           |
| 01000         | Marco's Pizza                        | 1,250 SF  |
| 00020         | No I New China                       | 1,172 SF  |
| 00030         | Ocean Nails                          | 1,178 SF  |
| 00040         | CH Tech Repair                       | 1,200 SF  |
| 00050         | Mattress and Furniture Near Me       | 1,945 SF  |
| 00060         | Naturally Kinky Hair Salon           | 1,945 SF  |
| 00070         | Republic Finance                     | 1,200 SF  |
| 08000         | Focus Massage Therapy                | 1,200 SF  |
| 00110         | Food Lion                            | 36,440 SF |
| 00130         | Napier Real Estate                   | 3,145 SF  |
| 00140         | Total Exchange Hair Design           | 1,945 SF  |
| 00150         | COMING AVAILABLE                     | 1,200 SF  |
| 00160         | Synergy P. T. & Athletic Performance | 1,695 SF  |
| 00170         | Lokman's Best Wings                  | 1,695 SF  |
| 08100         | Tobacco & Vape                       | 1,200 SF  |
| 00260         | Ace Hardware                         | 10,130 SF |
| TOTAL SQ. FT. |                                      | 77,315    |
| SITE LEGEND   |                                      |           |
| Available     |                                      |           |