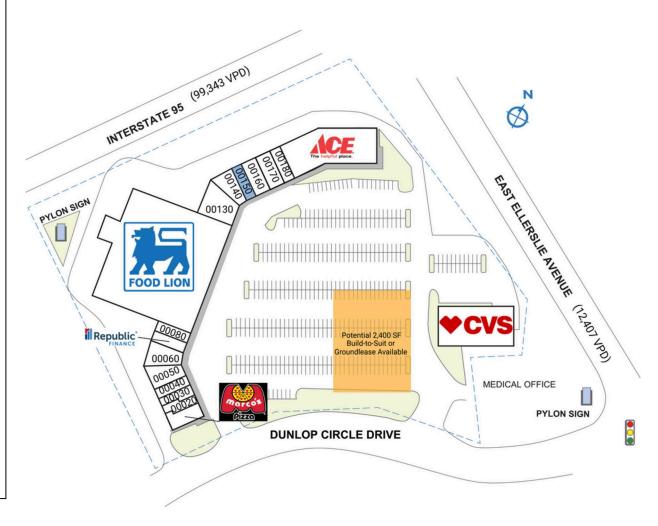

| SPACE         | TENANT                               | SQ. FT.   |
|---------------|--------------------------------------|-----------|
| OUTI          | CVS                                  | 8,775 SF  |
| SHAD          | Comm I Yesk                          |           |
| 00010         | Marco's Pizza                        | 1,250 SF  |
| 00020         | No I New China                       | 1,172 SF  |
| 00030         | Ocean Nails                          | 1,178 SF  |
| 00040         | CH Tech Repair                       | 1,200 SF  |
| 00050         | Mattress and Furniture Near Me       | 1,945 SF  |
| 00060         | Naturally Kinky Hair Salon           | 1,945 SF  |
| 00070         | Republic Finance                     | 1,200 SF  |
| 08000         | Focus Massage Therapy                | 1,200 SF  |
| 00110         | Food Lion                            | 36,440 SF |
| 00130         | Napier Real Estate                   | 3,145 SF  |
| 00140         | Total Exchange Hair Design           | 1,945 SF  |
| 00150         | COMING AVAILABLE                     | 1,200 SF  |
| 00160         | Synergy P. T. & Athletic Performance | 1,695 SF  |
| 00170         | Lokman's Best Wings                  | 1,695 SF  |
| 08100         | Tobacco & Vape                       | 1,200 SF  |
| 00260         | Ace Hardware                         | 10,130 SF |
| TOTAL SQ. FT. |                                      | 77,315    |
| SITE LEGEND   |                                      |           |
| Available     |                                      |           |