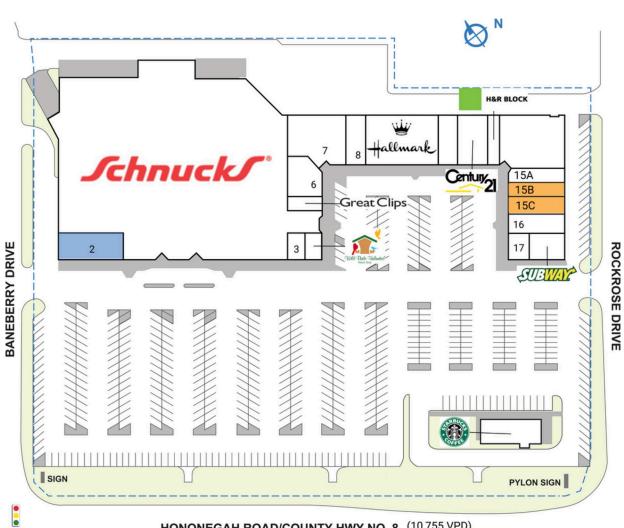

## HILANDER VILLAGE

| SPACE                                                                        | TENANT               | SQ. FT.   |
|------------------------------------------------------------------------------|----------------------|-----------|
| OPI                                                                          | Starbucks            | 2,003 SF  |
| I                                                                            | Schnucks             | 78,388 SF |
| 2                                                                            | COMING AVAILABLE     | 4,000 SF  |
| 3                                                                            | Second Hand Horology | 1,200 SF  |
| 4                                                                            | Wild Birds Unlimited | 1,200 SF  |
| 5                                                                            | Great Clips          | 1,500 SF  |
| 6                                                                            | Title Underwriters   | 2,500 SF  |
| 7                                                                            | Pride Jiu-Jitsu      | 4,826 SF  |
| 8                                                                            | Today's Dental       | 1,645 SF  |
| 9                                                                            | Hallmark             | 7,420 SF  |
| 11                                                                           | Century 21           | 4,759 SF  |
| 13                                                                           | H&R Block            | 1,200 SF  |
| 15A                                                                          | Empire Slots         | 1,655 SF  |
| 15B                                                                          | AVAILABLE            | 1,670 SF  |
| 15C                                                                          | AVAILABLE            | 1,788 SF  |
| 16                                                                           | Remix Tobacco        | 1,589 SF  |
| 17                                                                           | Fashion Nails        | 1,326 SF  |
| 18                                                                           | Subway               | 2,025 SF  |
| TOTAL SQ. FT. 120,69                                                         |                      | 120,694   |
| SITE LEGEND                                                                  |                      |           |
| Available Occupied<br>Leased (not occupied) Owned by Others<br>Site Boundary |                      |           |

HONONEGAH ROAD/COUNTY HWY NO. 8 (10,755 VPD)