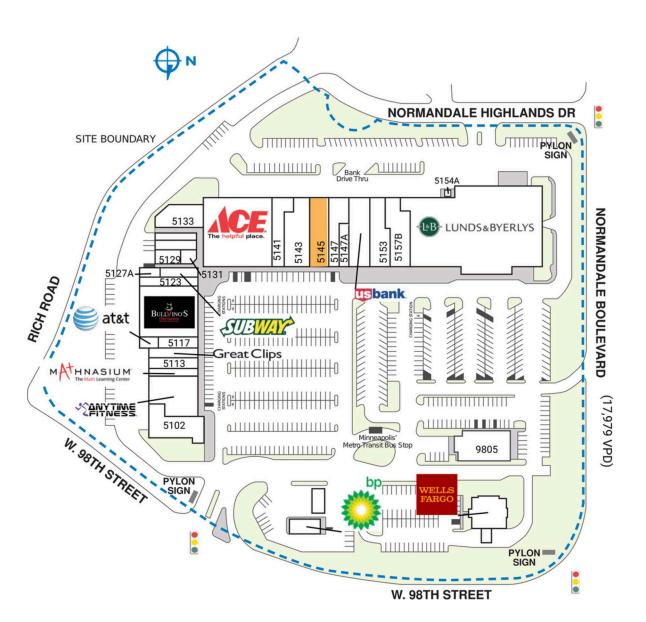

## NORMANDALE VILLAGE

| SPACE | TENANT                     | SQ. FT.     | 5135                 | Ace Hardware                      | 17,926 S |
|-------|----------------------------|-------------|----------------------|-----------------------------------|----------|
| OUT2  | Clear Wireless             |             | 5141 National Karate | 2,816 S                           |          |
| SUT3  | T-Mobile                   |             |                      | Academy of Martial<br>Arts        |          |
| OUT4  | Sprint                     |             | 5143                 | Bloomington                       | 5,785 S  |
| 5102  | NorthStar Tavern           | 5,420 SF    |                      | Wellness Center                   |          |
| 5107  | Anytime Fitness            | 6,592 SF    | 5145                 | AVAILABLE                         | 4,840 S  |
| 5111  | Mathnasium                 | 1,215 SF    | 5147                 | Snips Spa Salon of<br>Bloomington | 3,270 \$ |
| 5113  | Amazing Momo               | 1,624 SF    | 5147A                | Kifaax Travel                     | 1.570 \$ |
| 115   | Great Clips                | 1,522 SF    | 5149                 | US Bank                           | 4.840 9  |
| 117   | NK Spa Nails               | 1,525 SF    | 5150                 | BP                                | 1.857 9  |
| 5117A | AT&T                       | 500 SF      | 5150                 |                                   | 3.952 9  |
| 5119  | Bullvino's<br>Churrascaria | 9,897 SF    | 5153                 | In Harmony Dental<br>Care         | 3,752 3  |
|       | Gildi Fabearia             | 2 1 5 0 6 5 | 5154A                | Verizon                           | 360 9    |
| 5123  | Postal Dispatch            | 2,150 SF    | 5157B                | Haskell's                         | 6,237 9  |
| 5125  | Subway                     | 1,324 SF    | 5159                 | Lunds & Byerlys                   | 38,335 9 |
| 5127A | JT Shoe Repair             | 605 SF      | 9801                 | Wells Fargo                       | 4,410 9  |
| 5129  | The Dog Evolved            | 1,498 SF    | 9805                 | Carmine's Bar &                   | 4,900 \$ |
| 5131  | Betty's Tailor             | 864 SF      |                      | Grille                            | .,       |
| 5133  | Especially for<br>Children | 4,566 SF    | ΤΟΤΑ                 | L SQ. FT.                         | 140,40   |

## SITE LEGEND

| Available             | □ Occupied      |
|-----------------------|-----------------|
| Leased (not occupied) | Owned by Others |
| Site Boundary         |                 |