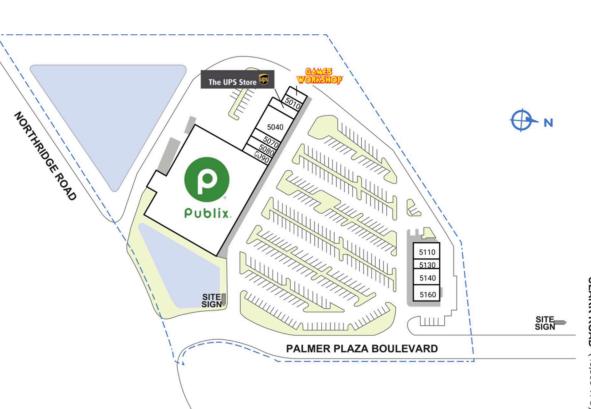

## PUBLIX AT NORTHRIDGE

| SPACE                                                                        | TENANT                       | SQ. FT.   |
|------------------------------------------------------------------------------|------------------------------|-----------|
| 0005                                                                         | Publix                       | 44,840 SF |
| 5000                                                                         | Games Workshop               | I,200 SF  |
| 5010                                                                         | Bamboo Garden                | 1,200 SF  |
| 5020                                                                         | The UPS Store                | I,400 SF  |
| 5040                                                                         | Spa Alexauna                 | 4,200 SF  |
| 5070                                                                         | RZ Coffee & Bar              | I,400 SF  |
| 5080                                                                         | Essence Nails                | I,400 SF  |
| 5090                                                                         | Publix Liquors               | I,400 SF  |
| 5110                                                                         | Hometown Veterinary Partners | 2,340 SF  |
| 5130                                                                         | Popcycles                    | 1,200 SF  |
| 5140                                                                         | Performax Training           | 2,400 SF  |
| 5160                                                                         | Origin Pizza                 | 2,340 SF  |
| TOTAL SQ. FT.                                                                |                              | 65,320    |
| SITE LEGEND                                                                  |                              |           |
| Available Occupied<br>Leased (not occupied) Owned by Others<br>Site Boundary |                              |           |