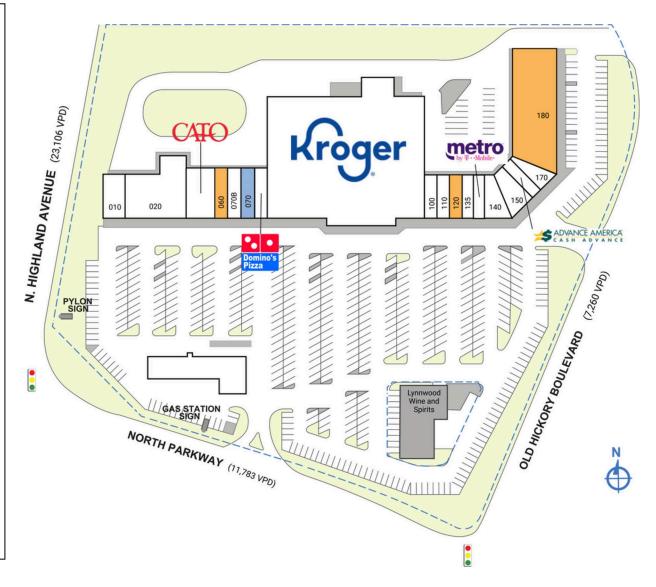

## LYNNWOOD PLACE

| SPACE                | TENANT                                      | SQ. FT.   |
|----------------------|---------------------------------------------|-----------|
| Shadl                | Lynnwood Wine and Spirits                   |           |
| 010                  | Dragon City                                 | 2,800 SF  |
| 020                  | Charter Media and Charter<br>Communications | 7,500 SF  |
| 040                  | CATO                                        | 4,000 SF  |
| 060                  | AVAILABLE                                   | 1,600 SF  |
| 070                  | COMING AVAILABLE                            | 1,600 SF  |
| 070B                 | Paul's Kitchen BBQ & Beyond                 | 1,600 SF  |
| 080                  | Domino's Pizza                              | 1,600 SF  |
| 090                  | Kroger                                      | 49,296 SF |
| 100                  | In His Image                                | 1,400 SF  |
| 110                  | Jackson's Smoke Shop                        | 1,400 SF  |
| 120                  | AVAILABLE                                   | 1,400 SF  |
| 130                  | Metro by T-Mobile                           | 1,250 SF  |
| 135                  | Total Wireless                              | 1,193 SF  |
| 140                  | Avalon Nail Spa                             | 2,019 SF  |
| 150                  | American Wings                              | 2,520 SF  |
| 160                  | Advance America                             | 1,260 SF  |
| 170                  | Brolashis by Rima                           | 1,260 SF  |
| 180                  | AVAILABLE                                   | 12,915 SF |
| TOTAL SQ. FT. 96,613 |                                             |           |
|                      |                                             |           |
| SITE L               | EGEND                                       |           |
| Available            |                                             |           |