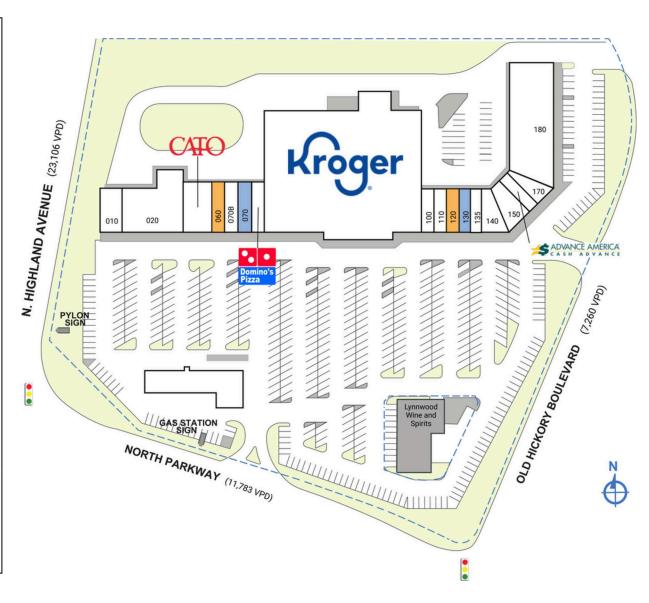

## LYNNWOOD PLACE

| SPACE TENANT SQ. FT.                                                                                                           |                                             |           |
|--------------------------------------------------------------------------------------------------------------------------------|---------------------------------------------|-----------|
| Shad I                                                                                                                         | Lynnwood Wine and Spirits                   |           |
| 010                                                                                                                            | Dragon City                                 | 2,800 SF  |
| 020                                                                                                                            | Charter Media and Charter<br>Communications | 7,500 SF  |
| 040                                                                                                                            | CATO                                        | 4,000 SF  |
| 060                                                                                                                            | AVAILABLE                                   | 1,600 SF  |
| 070                                                                                                                            | COMING AVAILABLE                            | 1,600 SF  |
| 070B                                                                                                                           | Paul's Kitchen BBQ & Beyond                 | 1,600 SF  |
| 080                                                                                                                            | Domino's Pizza                              | 1,600 SF  |
| 090                                                                                                                            | Kroger                                      | 49,296 SF |
| 100                                                                                                                            | In His Image                                | 1,400 SF  |
| 110                                                                                                                            | Jackson's Smoke Shop                        | 1,400 SF  |
| 120                                                                                                                            | AVAILABLE                                   | 1,400 SF  |
| 130                                                                                                                            | COMING AVAILABLE                            | 1,250 SF  |
| 135                                                                                                                            | Leased                                      | 1,193 SF  |
| 140                                                                                                                            | Avalon Nail Spa                             | 2,019 SF  |
| 150                                                                                                                            | American Wings                              | 2,520 SF  |
| 160                                                                                                                            | Advance America                             | 1,260 SF  |
| 170                                                                                                                            | Brolashis by Rima                           | 1,260 SF  |
| 180                                                                                                                            | Fitness 1440                                | 12,915 SF |
| ΤΟΤΑ                                                                                                                           | L SQ. FT.                                   | 96,613    |
| SITE LEGEND                                                                                                                    |                                             |           |
| <ul> <li>Available</li> <li>Leased (not occupied)</li> <li>Site Boundary</li> <li>Occupied</li> <li>Owned by Others</li> </ul> |                                             |           |