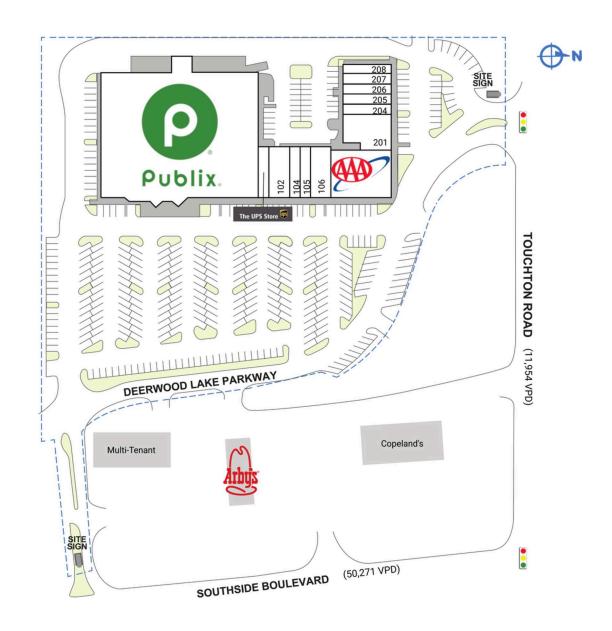

## **DEERWOOD LAKE COMMONS**

| SPACE                                                                  | TENANT               | SQ. FT.   |
|------------------------------------------------------------------------|----------------------|-----------|
| 100                                                                    | Publix               | 44,271 SF |
| 101                                                                    | The UPS Store        | 1,125 SF  |
| 102                                                                    | Nail Boulevard       | 2,250 SF  |
| 104                                                                    | Fine Grooming Studio | 1,125 SF  |
| 105                                                                    | Mandarin Cleaners    | 1,125 SF  |
| 106                                                                    | K Bop Jax            | 2,250 SF  |
| 108                                                                    | AAA Auto Club        | 6,300 SF  |
| 201                                                                    | Crazy Sushi          | 3,132 SF  |
| 204                                                                    | NuSpine              | 1,400 SF  |
| 205                                                                    | Venice Tobacco Shop  | 1,400 SF  |
| 206                                                                    | China Wok            | 1,050 SF  |
| 207                                                                    | Locks Myth           | 1,050 SF  |
| 208                                                                    | Bombay Liquors       | 1,050 SF  |
| TOTAL SQ. FT. 67,528                                                   |                      | 67,528    |
| SITE LEGEND                                                            |                      |           |
| Available Occupied Leased (not occupied) Owned by Others Site Boundary |                      |           |