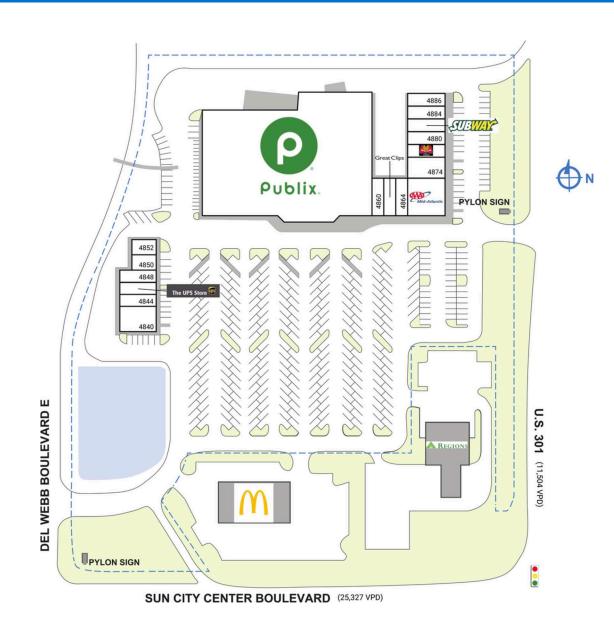

## **KINGS CROSSING**

| 4874 Sun Ci | cy Center Boulevard | Sun City | y Center, FL 33573 |
|-------------|---------------------|----------|--------------------|
|-------------|---------------------|----------|--------------------|

| SPACE                                 | TENANT                       | SQ. FT.   |  |  |
|---------------------------------------|------------------------------|-----------|--|--|
| Shad I                                | McDonald's                   |           |  |  |
| Shad2                                 | Regions Bank                 |           |  |  |
| 4840                                  | Cadence Bank                 | 2,400 SF  |  |  |
| 4844                                  | Sunset Wine & Spirits        | 1,200 SF  |  |  |
| 4846                                  | The UPS Store                | 1,200 SF  |  |  |
| 4848                                  | Mobile Nails                 | 1,200 SF  |  |  |
| 4850                                  | Audibel Hearing              | 1,000 SF  |  |  |
| 4852                                  | Boggs Jewelry                | 1,000 SF  |  |  |
| 4854                                  | Publix                       | 51,420 SF |  |  |
| 4860                                  | Smart Touch Wireless         | 1,200 SF  |  |  |
| 4862                                  | Great Clips                  | 1,200 SF  |  |  |
| 4864                                  | Jack's Shack Sun City Center | 1,200 SF  |  |  |
| 4868                                  | AAA                          | 3,618 SF  |  |  |
| 4874                                  | VIPcare                      | 2,382 SF  |  |  |
| 4878                                  | Marco's Pizza                | 1,200 SF  |  |  |
| 4880                                  | China Zea Inc.               | 1,200 SF  |  |  |
| 4882                                  | Subway                       | 1,200 SF  |  |  |
| 4884                                  | Adogable Pets                | 1,200 SF  |  |  |
| 4886                                  | Tobacco Depot                | 1,200 SF  |  |  |
| TOTAL SQ. FT. 75,020                  |                              |           |  |  |
|                                       |                              |           |  |  |
| SITE LEGEND                           |                              |           |  |  |
| Available Occupied                    |                              |           |  |  |
| Leased (not occupied) Owned by Others |                              |           |  |  |
| Site Boundary                         |                              |           |  |  |

DISCLAIMER - This site plan is for general information purposes only and is not intended to constitute representations and warranties by Landlord as to the ownership of the real property depicted herein or the identity or nature of any occupants thereof.