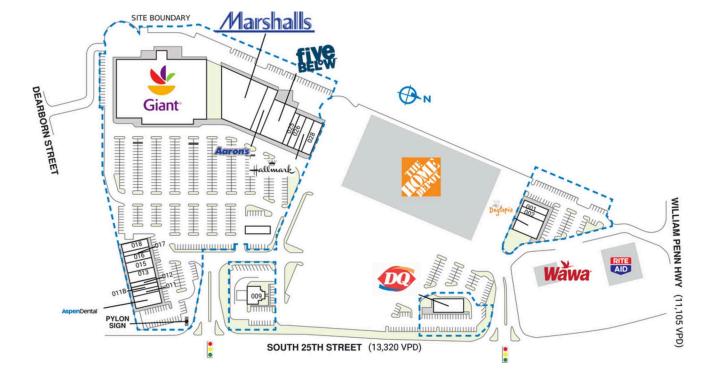

## PALMER TOWN CENTER

| SPACE | TENANT                | SQ. FT.  | 012 HoHo Wok Chinese Restaurant  | 1,368 SF  | 021 Aaron's                   | 5,389 SF |
|-------|-----------------------|----------|----------------------------------|-----------|-------------------------------|----------|
| SHADI | Home Depot            |          | 013 Good Shepherd Rehabilitation | 3,284 SF  | 022 Five Below                | 8,054 SF |
| 001   | Palmer Laundromat     | 1,997 SF | Hospital                         |           | 025 Gel Nails Corp            | 1,668 SF |
| 002   | Twisted Escape        | 1,999 SF | 015 B Positive Plasma            | 2,857 SF  | 026 Hi-Pot                    | 2,300 SF |
| 004   | Dogtopia              | 5,940 SF | 016 Philly Pretzel Factory       | 1,600 SF  | 027 Jill's Hallmark           | 3,623 SF |
| 008   | Dairy Queen           | 3,620 SF | 017 Holiday Hair                 | 1,350 SF  | 028 Cancun Mexican Restaurant | 3,508 SF |
| 009   | Truist Bank           | 4,640 SF | 018 Verizon                      | 2,280 SF  | TOTAL SQ. FT.                 | 153,020  |
| 010   | Aspen Dental          | 4.000 SF | 019 Giant                        | 65,264 SF | ~                             | ,        |
| 011   | Indian Spice & Sweets | 1,839 SF | 020 Marshalls                    | 25,000 SF |                               |          |
| OIIB  | GNC                   | 1.440 SF |                                  |           |                               |          |

| SITE LEGEND                                                            |  |
|------------------------------------------------------------------------|--|
| Available Occupied Leased (not occupied) Owned by Others Site Boundary |  |