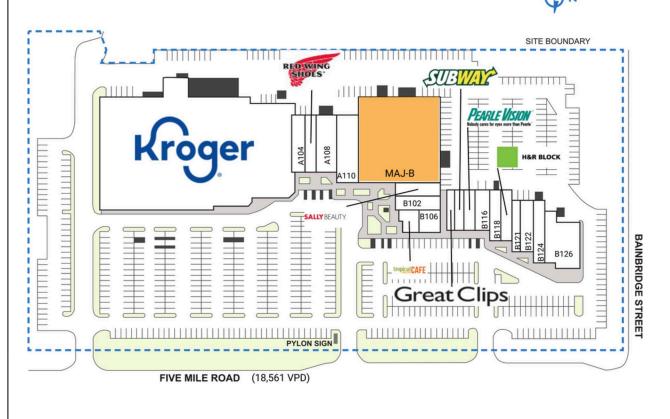

| SPACE                                 | TENANT                        | SQ. FT.   |
|---------------------------------------|-------------------------------|-----------|
| A104                                  | Miss Nails and Spa            | 3,137 SF  |
| A106                                  | Red Wing Shoes                | 2,093 SF  |
| A108                                  | US Armed Forces Recruiting    | 4,200 SF  |
| AII0                                  | The Axe Parlor                | 5,000 SF  |
| B100                                  | Sally Beauty Supply           | 2,100 SF  |
| B102                                  | Xclusive Tan                  | 2,118 SF  |
| B104                                  | Tropical Smoothie Cafe        | 1,370 SF  |
| B106                                  | The Chopstix                  | 1,640 SF  |
| BIIO                                  | Great Clips                   | 1,200 SF  |
| BII2                                  | Subway                        | 1,400 SF  |
| BII4                                  | Pearle Vision                 | 1,500 SF  |
| BII6                                  | Broasted Brothers Chicken     | 1,950 SF  |
| BII8                                  | LaVida Massage                | 2,114 SF  |
| B120                                  | H&R Block                     | 1,733 SF  |
| BI2I                                  | Wild Bill's Tobacco           | 1,900 SF  |
| B122                                  | Quickly Bubble Tea of Livonia | 1,900 SF  |
| B124                                  | Samantha Grace Salon          | 1,900 SF  |
| B126                                  | My Salon Suites               | 5,601 SF  |
| MAJ-A                                 | Kroger                        | 70,549 SF |
| MAJ-B                                 | AVAILABLE                     | 23,800 SF |
| TOTAL                                 | SQ. FT.                       | 137,205   |
| SITE LEGEND                           |                               |           |
| ☐ Available ☐ Occupied                |                               |           |
| Leased (not occupied) Owned by Others |                               |           |
| Site Boundary                         |                               |           |