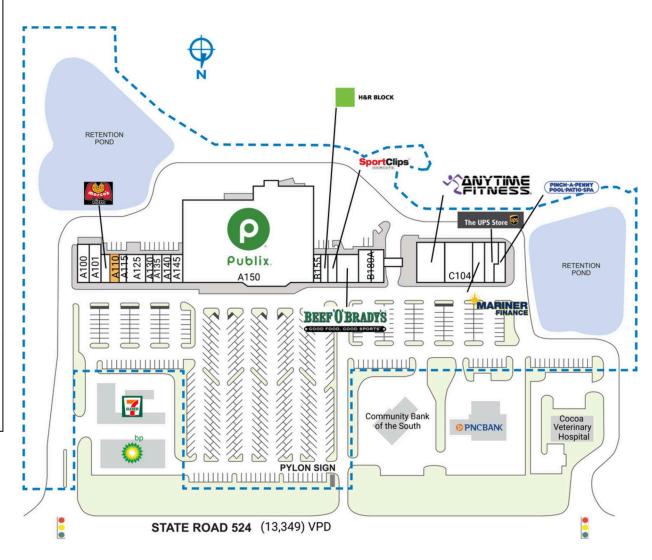

## **COCOA COMMONS**

| SPACE                                         | TENANT                        | SQ. FT.   | C100 Anytime Fitness                                                                                               | 4,800 SF |
|-----------------------------------------------|-------------------------------|-----------|--------------------------------------------------------------------------------------------------------------------|----------|
| A100                                          | Country Cookin'               | 2,355 SF  | C104 Tequila Veintiuno<br>Mexican Cuisine                                                                          | 4,800 SF |
| AI0I                                          | Clear Lake Liquors            | 1,645 SF  |                                                                                                                    |          |
| A105                                          | Marco's Pizza                 | 1,200 SF  | C110 Mariner Finance                                                                                               | 1,600 SF |
| AII0                                          | AVAILABLE                     | 1,200 SF  | C112 The UPS Store                                                                                                 | 1,996 SF |
| AII5                                          | China Park                    | 900 SF    | C114 Pinch A Penny Shad1 7-Eleven Shad2 Community Bank of the South Shad3 PNC Bank Shad4 Cocoa Veterinary Hospital | 1,800 SF |
| A125                                          | 99 Cent Store                 | 2,400 SF  |                                                                                                                    |          |
| A130                                          | Legend Smoke<br>Shop          | 900 SF    |                                                                                                                    |          |
| A135                                          | Upright MRI                   | 1.200 SF  |                                                                                                                    |          |
| A140                                          | Expert Nail Salon             | 1,200 SF  |                                                                                                                    |          |
| A145                                          | Royal Sushi Grill &<br>Thai   | 1,500 SF  | Shad5 Cross Access Easement                                                                                        |          |
| A150                                          | Publix                        | 51,420 SF | TOTAL SQ. FT.                                                                                                      | 90.116   |
| B155                                          | PETicures                     | 900 SF    |                                                                                                                    | ,        |
| B160                                          | H&R Block                     | 900 SF    |                                                                                                                    |          |
| B165                                          | Sport Clips                   | 1,200 SF  |                                                                                                                    |          |
| B170                                          | Beef O' Brady's               | 2,700 SF  |                                                                                                                    |          |
| BI80A                                         | Innate Chiropractic<br>Studio | 3,500 SF  |                                                                                                                    |          |
| SITE L                                        | EGEND                         |           |                                                                                                                    |          |
| Available Leased (not occupied) Site Boundary |                               |           | ☐ Occupied ☐ Owned by Others                                                                                       |          |