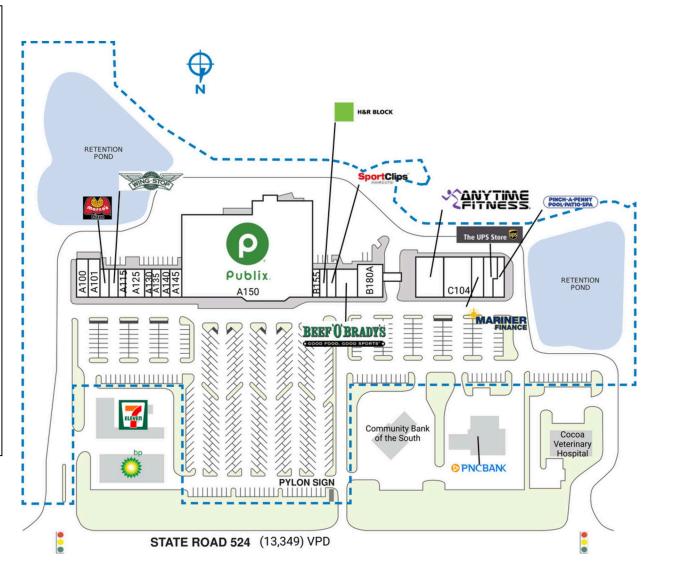

## COCOA COMMONS

| SPACE TENANT SQ. FT.                  |                             | SQ. FT.    | B180A Innate 3,500 SF                              |
|---------------------------------------|-----------------------------|------------|----------------------------------------------------|
| A100                                  | Country Cookin              | ' 2,355 SF | Chiropractic<br>Studio                             |
| A101                                  | Clear Lake<br>Liguors       | 1,645 SF   | C100 Anytime Fitness 4,800 SF                      |
| A105                                  | '<br>Marco's Pizza          | 1,200 SF   | C104 Tequila Veintiuno 4,800 SF<br>Mexican Cuisine |
| A110                                  | Wingstop                    | 1,200 SF   | CIIO Mariner Finance 1,600 SF                      |
| A115                                  | China Park                  | 900 SF     | CII2 The UPS Store I,996 SF                        |
| A125                                  | 99 Cent Store               | 2,400 SF   | CI14 Pinch A Penny 1,800 SF                        |
| A130                                  | Legend Smoke<br>Shop        | 900 SF     | Shad I 7-Eleven                                    |
| A135                                  | Upright MRI                 | 1,200 SF   | Shad2 Community Bank<br>of the South               |
| A140                                  | Expert Nail<br>Salon        | 1,200 SF   | Shad3 PNC Bank                                     |
| A145                                  | Royal Sushi Grill<br>& Thai | 1,500 SF   | Shad4 Cocoa Veterinary<br>Hospital                 |
| A150                                  | Publix                      | 51,420 SF  | Shad5 Cross Access<br>Easement                     |
| B155                                  | PETicures                   | 900 SF     | TOTAL SQ. FT. 90,116                               |
| B160                                  | H&R Block                   | 900 SF     |                                                    |
| B165                                  | Sport Clips                 | 1,200 SF   |                                                    |
| B170                                  | Beef O' Brady's             | 2,700 SF   |                                                    |
| SITE LEGEND                           |                             |            |                                                    |
|                                       | vailable                    |            | Occupied                                           |
| Leased (not occupied) Owned by Others |                             |            |                                                    |