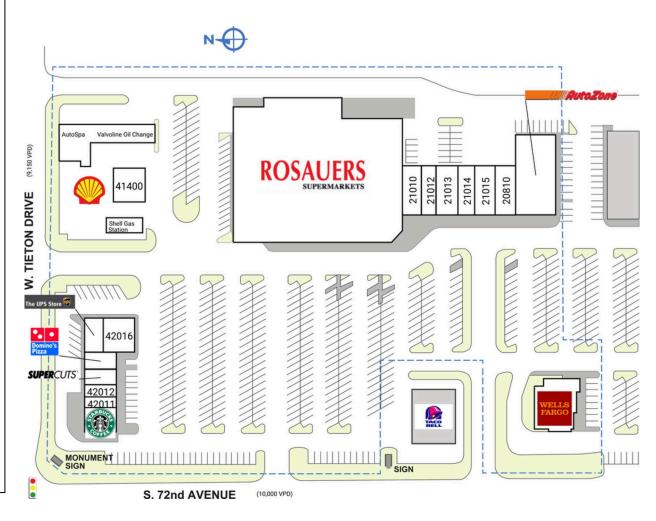

## THE ORCHARDS

| SPACE                                                                  | TENANT                                  | SQ. FT.   |
|------------------------------------------------------------------------|-----------------------------------------|-----------|
| OUT                                                                    | Taco Bell                               |           |
| 20000                                                                  | Wells Fargo                             | 5,100 SF  |
| 20810                                                                  | Central Washington Pool and Spa         | 2,000 SF  |
| 20811                                                                  | AutoZone                                | 7,200 SF  |
| 21010                                                                  | Chez Torrez                             | 1,756 SF  |
| 21012                                                                  | Lucky Nails                             | 1,267 SF  |
| 21013                                                                  | Therapeutic Associates Physical Therapy | 2,220 SF  |
| 21014                                                                  | In and Out Smoke Shop                   | 1,550 SF  |
| 21015                                                                  | New York Teriyaki                       | 2,050 SF  |
| 41000                                                                  | Rosauers Supermarkets                   | 51,484 SF |
| 41400                                                                  | Auto Spa                                | 2,496 SF  |
| 42010                                                                  | Starbucks                               | 1,522 SF  |
| 42011                                                                  | Navigate Wireless                       | 834 SF    |
| 42012                                                                  | Yakima Fit Foods                        | 886 SF    |
| 42013                                                                  | Supercuts                               | 1,200 SF  |
| 42014                                                                  | Domino's Pizza                          | 1,349 SF  |
| 42016                                                                  | Captain Crab and Ramen                  | 2,200 SF  |
| 42018                                                                  | The UPS Store                           | 1,293 SF  |
| TOTAL SQ. FT.                                                          |                                         | 2,496     |
| SITE LE                                                                | :GEND                                   |           |
| Available Occupied Leased (not occupied) Owned by Others Site Boundary |                                         |           |