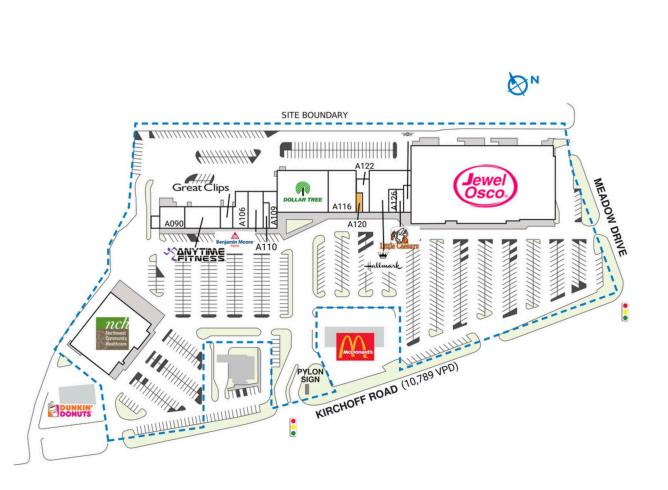

## **ROLLING MEADOWS SHOPPING CENTER**

| SPACE                                 | TENANT                                | SQ. FT.   |
|---------------------------------------|---------------------------------------|-----------|
| A090                                  | Corporate America Family Credit Union | 3,059 SF  |
| A100                                  | Anytime Fitness                       | 4,638 SF  |
| A104                                  | Great Clips                           | 719 SF    |
| A106                                  | Phoenix Flame                         | 2,483 SF  |
| A108                                  | Benjamin Moore                        | 3,210 SF  |
| A109                                  | 32 Dental 4U                          | 1,800 SF  |
| A110                                  | Cloud Tea                             | 1,000 SF  |
| AII2                                  | Dollar Tree                           | 11,800 SF |
| AII6                                  | Rep's Place                           | 6,688 SF  |
| A120                                  | AVAILABLE                             | 560 SF    |
| A122                                  | HK TAEKWONDO                          | 2,200 SF  |
| A124                                  | Hallmark                              | 5,420 SF  |
| A126                                  | Eyebrow Threading and Beyond          | 960 SF    |
| A128                                  | Little Caesars                        | 1,045 SF  |
| A130                                  | WingStop                              | 1,400 SF  |
| MAJA                                  | Northwest Community Hospital          | 21,000 SF |
| MAJB                                  | Jewel-Osco                            | 62,230 SF |
| TOTAL SQ. FT.  30,212                 |                                       |           |
| SITE LEGEND                           |                                       |           |
| Available Occupied                    |                                       |           |
| Leased (not occupied) Owned by Others |                                       |           |