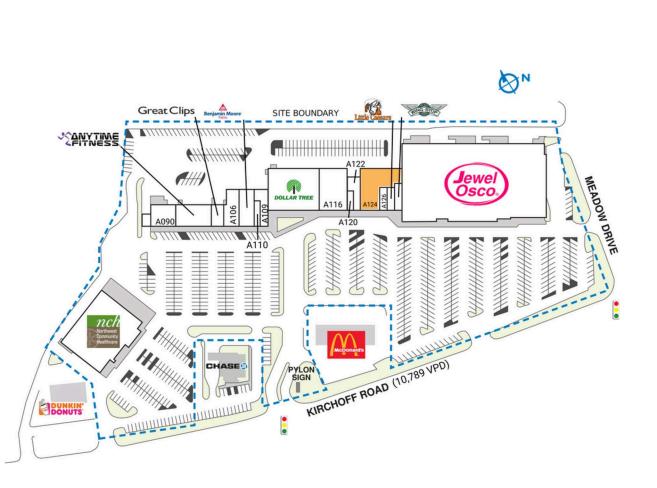

## **ROLLING MEADOWS SHOPPING CENTER**

| SPACE                                                      | TENANT                                | SQ. FT.   |
|------------------------------------------------------------|---------------------------------------|-----------|
| A090                                                       | Corporate America Family Credit Union | 3,059 SF  |
| A100                                                       | Anytime Fitness                       | 4,638 SF  |
| A104                                                       | Great Clips                           | 719 SF    |
| A106                                                       | Phoenix Flame                         | 2,483 SF  |
| A108                                                       | Benjamin Moore                        | 3,210 SF  |
| A109                                                       | 32 Dental 4U                          | 1,800 SF  |
| A110                                                       | Cloud Tea                             | 1,000 SF  |
| AII2                                                       | Dollar Tree                           | 11,800 SF |
| AII6                                                       | Rep's Place                           | 6,688 SF  |
| A120                                                       | Michoacana Express                    | 560 SF    |
| A122                                                       | HK TAEKWONDO                          | 2,200 SF  |
| A124                                                       | AVAILABLE                             | 5,420 SF  |
| A126                                                       | Eyebrow Threading and Beyond          | 960 SF    |
| A128                                                       | Little Caesars                        | 1,045 SF  |
| A130                                                       | Wingstop                              | 1,400 SF  |
| MAJA                                                       | Northwest Community Hospital          | 21,000 SF |
| MAJB                                                       | Jewel-Osco                            | 62,230 SF |
| ΤΟΤΑ                                                       | L SQ. FT.                             | 130,212   |
| SITE LEGEND                                                |                                       |           |
| Available Cccupied<br>Leased (not occupied) Over by Others |                                       |           |
|                                                            |                                       |           |

Site Boundary