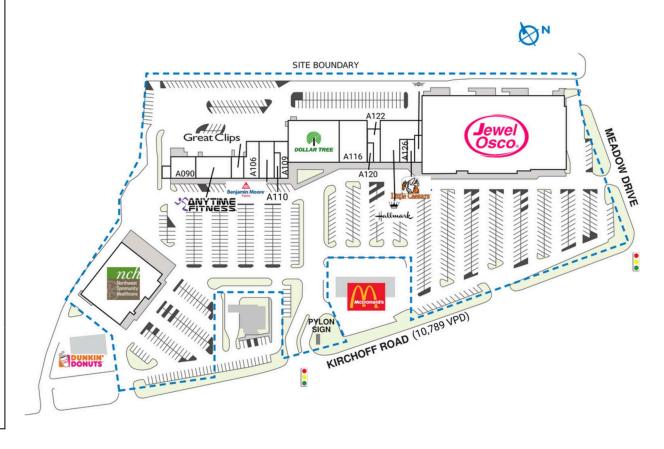

## **ROLLING MEADOWS SHOPPING CENTER**

| SPACE       | TENANT                                | SQ. FT.   |
|-------------|---------------------------------------|-----------|
| A090        | Corporate America Family Credit Union | 3,059 SF  |
| A100        | Anytime Fitness                       | 4,638 SF  |
| A104        | Great Clips                           | 719 SF    |
| A106        | Phoenix Flame                         | 2,483 SF  |
| A108        | Benjamin Moore                        | 3,210 SF  |
| A109        | 32 Dental 4U                          | 1,800 SF  |
| AII0        | Cloud Tea                             | 1,000 SF  |
| AII2        | Dollar Tree                           | 11,800 SF |
| AII6        | Rep's Place                           | 6,688 SF  |
| A120        | Michoacana Express                    | 560 SF    |
| A122        | HK TAEKWONDO                          | 2,200 SF  |
| A124        | Hallmark                              | 5,420 SF  |
| A126        | Eyebrow Threading and Beyond          | 960 SF    |
| A128        | Little Caesars                        | 1,045 SF  |
| A130        | WingStop                              | 1,400 SF  |
| MAJA        | Northwest Community Hospital          | 21,000 SF |
| MAJB        | Jewel-Osco                            | 62,230 SF |
| TOTA        | L SQ. FT.                             | 130,212   |
| SITE LEGEND |                                       |           |
| Available   |                                       |           |