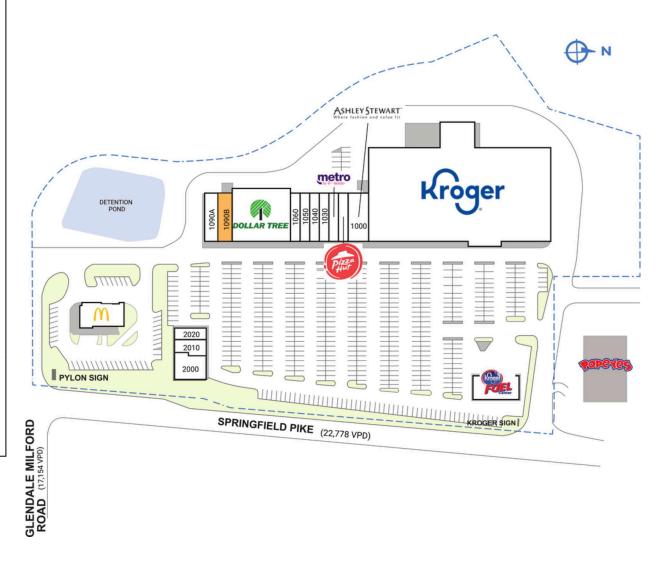

| SPACE         | TENANT              | SQ. FT.   |
|---------------|---------------------|-----------|
| 100           | Kroger              | 62,541 SF |
| 400           | McDonald's          | 3,586 SF  |
| 1000          | Ashley Stewart      | 3,598 SF  |
| 1010          | Pizza Hut           | 1,796 SF  |
| 1020          | Metro by T-Mobile   | 1,800 SF  |
| 1030          | Advance America     | 1,800 SF  |
| 1040          | Fine Eyebrows       | 1,800 SF  |
| 1050          | Accurate Personnel  | 1,800 SF  |
| 1060          | El Sabor Del Pueblo | 1,800 SF  |
| 1080          | Dollar Tree         | 10,000 SF |
| 1090A         | Fusabowl            | 2,070 SF  |
| 1090B         | AVAILABLE           | 2,430 SF  |
| 2000          | WellNow Urgent Care | 3,200 SF  |
| 2010          | VIP Discount        | 1,520 SF  |
| 2020          | Cincy Nails         | 1,280 SF  |
| TOTAL SQ. FT. |                     | 101,021   |
| SITE LEGEND   |                     |           |
| Available     |                     |           |