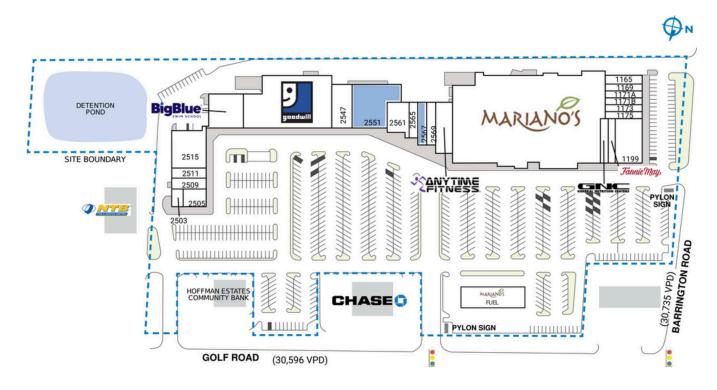

## **HOFFMAN VILLAGE**

| SPACE TENANT                                                                                                    | SQ. FT.                                                  | 1199 Rock Star Nail Spa                                                                                                                         | 4,350 SF                                                 | 2535 Goodwill                                                                                                                                                                 | 20,630 SF                                                 | 2571 Anytime Fitness                                                   | 4,880 SF                                     | SITE LEGEND                                                                                                                    |
|-----------------------------------------------------------------------------------------------------------------|----------------------------------------------------------|-------------------------------------------------------------------------------------------------------------------------------------------------|----------------------------------------------------------|-------------------------------------------------------------------------------------------------------------------------------------------------------------------------------|-----------------------------------------------------------|------------------------------------------------------------------------|----------------------------------------------|--------------------------------------------------------------------------------------------------------------------------------|
| SHAD1 National Tire & Battery<br>1165 Jay Bhavani Vadapav 2<br>1169 Gia's<br>1171A Stella's<br>1171B Salon Eros | 2,050 SF<br>1,575 SF<br>1,500 SF<br>1,500 SF<br>1,500 SF | 2503 Marshall Nails and Spa<br>2505 Best Dental Spa<br>2509 Mustafa Coffee House<br>2511 Russian School of<br>Mathematics<br>2515 Laundry World | 1,250 SF<br>2,211 SF<br>2,239 SF<br>2,069 SF<br>6,425 SF | <ul> <li>2547 Forest View Animal<br/>Hospital</li> <li>2551 COMING AVAILABLE</li> <li>2561 BVM Healthcare</li> <li>2565 Cafe Parlay</li> <li>2567 COMING AVAILABLE</li> </ul> | 3,250 SF<br>10,150 SF<br>3,990 SF<br>1,700 SF<br>2,000 SF | 2575 Mariano's<br>2577 GNC<br>2579 Fannie May Candies<br>TOTAL SQ. FT. | 72,317 SF<br>1,366 SF<br>1,243 SF<br>159,708 | <ul> <li>Available</li> <li>Occupied</li> <li>Leased (not occupied)</li> <li>Owned by Others</li> <li>Site Boundary</li> </ul> |
| 1175 Vibrant Fusion                                                                                             | 1,060 SF                                                 | 2527 Big Blue Swim School                                                                                                                       | 8,453 SF                                                 | 2569 HOCCO                                                                                                                                                                    | 2,000 SF                                                  |                                                                        |                                              |                                                                                                                                |