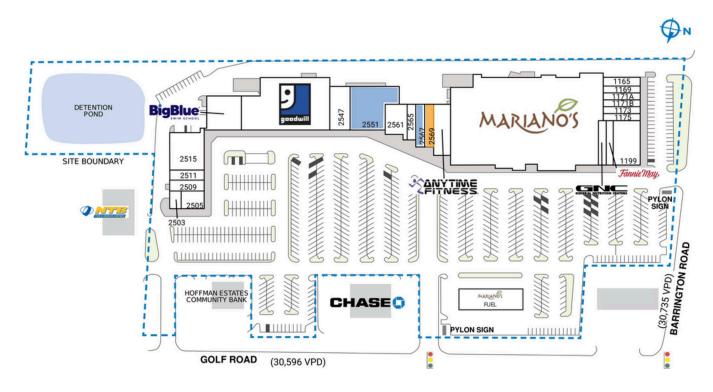

## **HOFFMAN VILLAGE**

| SPACE TENANT                  | SQ. FT.  | 1199 Rock Star Nail Spa     | 4,350 SF | 2535 Goodwill           | 20,630 SF | 2571 Anytime Fitness    | 4,880 SF  | SITE LEGEND           |
|-------------------------------|----------|-----------------------------|----------|-------------------------|-----------|-------------------------|-----------|-----------------------|
| SHAD1 National Tire & Battery |          | 2503 Marshall Nails and Spa | 1,250 SF | 2547 Forest View Animal | 3,250 SF  | 2575 Mariano's          | 72,317 SF |                       |
| 1165 Jay Bhavani Vadapav      | 2,050 SF | 2505 Best Dental Spa        | 2,211 SF | Hospital                |           | 2577 GNC                | 1,366 SF  | Available             |
| 1169 Gia's                    | 1,575 SF | 2509 Mustafa Coffee House   | 2,239 SF | 2551 COMING AVAILABLE   | 10,150 SF | 2579 Fannie May Candies | 1,243 SF  |                       |
| 1171A Stella's                | 1,500 SF | 2511 Russian School of      | 2,069 SF | 2561 BVM Healthcare     | 3,990 SF  | TOTAL SQ. FT.           | 159,708   | Leased (not occupied) |
| 1171B Salon Eros              | 1,500 SF | Mathematics                 |          | 2565 Cafe Parlay        | 1,700 SF  |                         |           | Owned by Others       |
| 1173 Global Optical           | 1,500 SF | 2515 Laundry World          | 6,425 SF | 2567 COMING AVAILABLE   | 2,000 SF  |                         |           | Site Boundary         |
| 1175 Vibrant Fusion           | 1,060 SF | 2527 Big Blue Swim School   | 8,453 SF | 2569 AVAILABLE          | 2,000 SF  |                         |           |                       |
|                               |          |                             |          |                         |           |                         |           |                       |