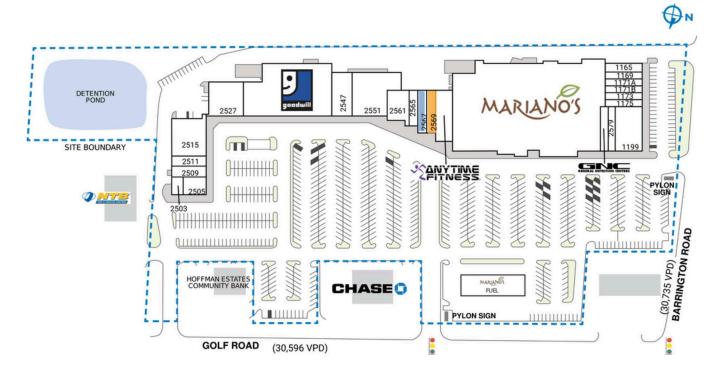

## **HOFFMAN VILLAGE**

| SPACE TENAN    | NT                | SQ. FT.  | 1199 Rock Star Nail Spa     | 4,350 SI |
|----------------|-------------------|----------|-----------------------------|----------|
| SHAD1 Nation   | al Tire & Battery |          | 2503 Marshall Nails and Spa | 1,250 SI |
| 1165 Jay Bha   | vani Vadapav      | 2,050 SF | 2505 Best Dental Spa        | 2,211 SI |
| 1169 Gia's     |                   | 1,575 SF | 2509 Mustafa Coffee House   | 2,239 SI |
| 1171A Stella's |                   | 1,500 SF | 2511 Russian School of      | 2,069 SI |
| 1171B Salon E  | ros               | 1,500 SF | Mathematics                 |          |
| 1173 Global    | Optical           | 1,500 SF | 2515 Laundry World          | 6,425 SI |
| 1175 Vibrant   | : Fusion          | 1,060 SF | 2527 Big Blue Swim School   | 8,453 SI |

| 20,630 SF |
|-----------|
| 3,250 SF  |
| 10,150 SF |
| 3,990 SF  |
| 1,700 SF  |
| 2,000 SF  |
| 2,000 SF  |
|           |

| 2571          | Anytime Fitness    | 4,880 SF  |
|---------------|--------------------|-----------|
| 2575          | Mariano's          | 72,317 SF |
| 2577          | GNC                | 1,366 SF  |
| 2579          | Fannie May Candies | 1,243 SF  |
| TOTAL SQ. FT. |                    | 159,708   |