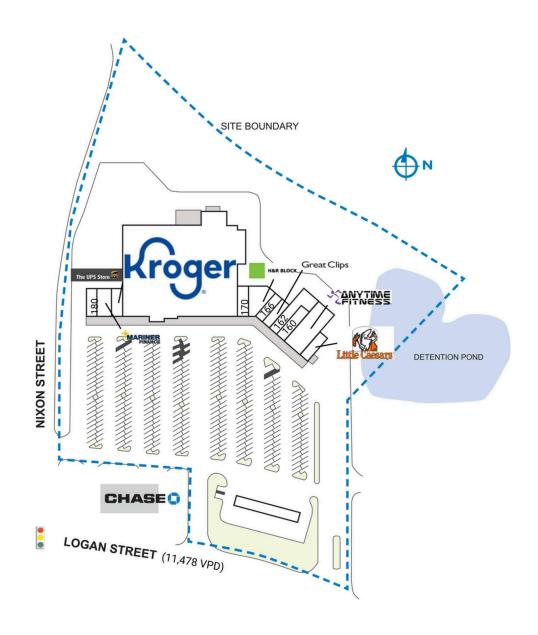

## RIVERPLACE CENTRE

| SPACE               | TENANT                        | SQ. FT.   |
|---------------------|-------------------------------|-----------|
| SHADI               | Chase Bank                    |           |
| SHAD2               | Godby Home Furnishing         |           |
| 152                 | Little Caesars                | 1,400 SF  |
| 158                 | Anytime Fitness               | 5,400 SF  |
| 160                 | RAKKI Sushi & Hibachi Express | 2,015 SF  |
| 162                 | Elite Martial Arts            | 3,160 SF  |
| 164                 | Great Clips                   | 1,400 SF  |
| 166                 | Chic Nails                    | 1,460 SF  |
| 168                 | H&R Block                     | 3,154 SF  |
| 170                 | Vape & Wellness               | 1,400 SF  |
| 172                 | Kroger                        | 50,000 SF |
| 174                 | The UPS Store                 | 1,200 SF  |
| 178                 | Mariner Finance               | 2,400 SF  |
| 180                 | Wok & Roll                    | 1,200 SF  |
| TOTAL SQ. FT. 74,18 |                               | 74,189    |
| SITE LEGEND         |                               |           |
| Available           |                               |           |