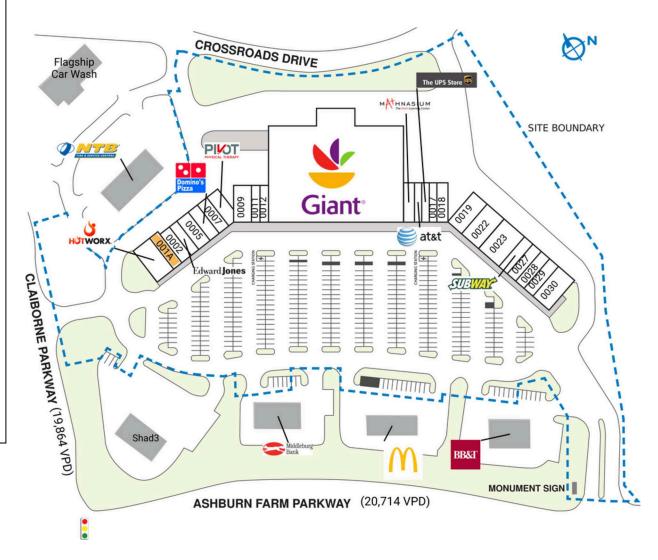

## **ASHBURN FARM MARKET CENTER**

| Shad I | M.B. III                                                    |          | 0013 Giant                                | 48.999 S |
|--------|-------------------------------------------------------------|----------|-------------------------------------------|----------|
|        | McDonald's                                                  |          |                                           | ,        |
| Shad2  | Middleburg Bank                                             |          | 0014 Mathnasium                           | 1,529 S  |
| Shad3  | Exxon                                                       |          | 0015 AT&T                                 | 1,123 S  |
| Shad4  | NTB Tire & Services<br>Centers<br>Flagship Car Wash<br>BB&T |          | 0016 The UPS Store<br>0017 VA Kabob House | 1,123 S  |
| Shad5  |                                                             |          | 0018 Ashburn Tobacco &<br>Cigar           | 1,523 S  |
| Shad6  |                                                             |          |                                           |          |
| 0001   | HOTWORX                                                     | 2,264 SF | 0019 Ashburn Farm Animal<br>Hospital      | 2,473 S  |
| 001A   | AVAILABLE                                                   | 2,241 SF | 0022 Belly Rubs                           | 2.800 S  |
| 0002   | SR Coffee Co.                                               | 1,400 SF | 0023 Honey Pig Korean                     | 4,200 S  |
| 0003   | Edward Jones                                                | 1,050 SF | BBQ                                       | 1,200 0  |
| 0005   | Sparks Martial Arts                                         | 2,100 SF | 0026 Subway                               | 1,400 S  |
| 0006   | Domino's Pizza                                              | 1,400 SF | 0027 Deelish Thai                         | 1,400 S  |
| 0007   | Your Eye Doctor                                             | 1,400 SF | 0028 Baba Chicken                         | 1,400 S  |
| 8000   | Pivot Physical<br>Therapy of Metro<br>DC                    | 2,100 SF | 0029 Bubblebee Ramen                      | 1,400 S  |
|        |                                                             |          | 0030 Nagoya Steak and                     | 2,823 S  |
| 0009   | Beauty Touch Nail<br>Care & Day Spa                         | 2,505 SF | Seafood                                   |          |
|        |                                                             |          | TOTAL SQ. FT.                             | 91,90    |
| 0011   | New AFT Cleaners                                            | 1,050 SF |                                           |          |