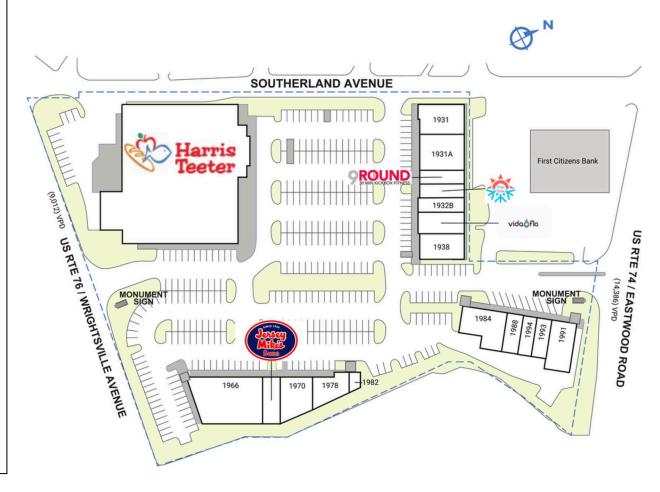

## **LUMINA COMMONS**

| SPACE         | TENANT                          | SQ. FT.   |
|---------------|---------------------------------|-----------|
| 0130          | 9Round                          | 1,311 SF  |
| 1931          | Spoonfed Kitchen & Bake Shop    | 2,600 SF  |
| 1931A         | City Bicycle Company            | 4,298 SF  |
| 1932          | Vida-Flo                        | 2,194 SF  |
| 1932A         | CryoCove                        | 1,346 SF  |
| 1932B         | Oasis Nails                     | 1,461 SF  |
| 1938          | Woof Gang Bakery Wilmington     | 2,000 SF  |
| 1940          | Harris Teeter                   | 41,400 SF |
| 1966          | Axis Fitness & Training         | 5,582 SF  |
| 1968          | Jersey Mike's Subs              | 1,340 SF  |
| 1970          | Salty Chic Boutique             | 3,772 SF  |
| 1978          | Epicurean Bistro                | 2,259 SF  |
| 1982          | Code Ninjas Wilmington          | 908 SF    |
| 1984          | David's Deli                    | 2,855 SF  |
| 1988          | Kapow Thai Street Food          | 1,500 SF  |
| 1991          | REEF RUNNER Dive & Spearfishing | 3,000 SF  |
| 1993          | Coastal Reef                    | 1,480 SF  |
| 1994          | EZ Pass                         | 1,466 SF  |
| TOTAL SQ. FT. |                                 | 80,772    |
| SITE LEGEND   |                                 |           |
| Available     |                                 |           |