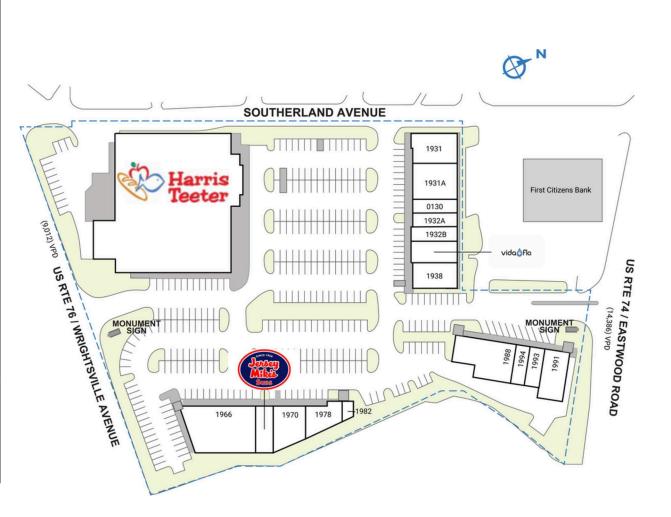

## LUMINA COMMONS

| SPACE                                                                                                                          | TENANT                          | SQ. FT.   |
|--------------------------------------------------------------------------------------------------------------------------------|---------------------------------|-----------|
| 0130                                                                                                                           | Lavish Designs                  | 1,311 SF  |
| 1931                                                                                                                           | Spoonfed Kitchen & Bake Shop    | 2,600 SF  |
| 1931A                                                                                                                          | City Bicycle Company            | 4,298 SF  |
| 1932                                                                                                                           | Vida-Flo                        | 2,194 SF  |
| 1932A                                                                                                                          | The Daily Pilates               | 1,346 SF  |
| 1932B                                                                                                                          | Oasis Nails                     | 1,461 SF  |
| 1938                                                                                                                           | Woof Gang Bakery Wilmington     | 2,000 SF  |
| 1940                                                                                                                           | Harris Teeter                   | 41,400 SF |
| 1966                                                                                                                           | Axis Fitness & Training         | 5,582 SF  |
| 1968                                                                                                                           | Jersey Mike's Subs              | 1,340 SF  |
| 1970                                                                                                                           | Salty Chic Boutique             | 3,772 SF  |
| 1978                                                                                                                           | Qdoba Mexican Eats              | 2,259 SF  |
| 1982                                                                                                                           | Code Ninjas Wilmington          | 908 SF    |
| 1988                                                                                                                           | Kapow Thai Street Food          | 4,355 SF  |
| 1991                                                                                                                           | REEF RUNNER Dive & Spearfishing | 3,000 SF  |
| 1993                                                                                                                           | Coastal Reef                    | 1,480 SF  |
| 1994                                                                                                                           | EZ Pass                         | 1,466 SF  |
| TOTAL SQ. FT. 80,772                                                                                                           |                                 |           |
|                                                                                                                                |                                 |           |
| SITE LEGEND                                                                                                                    |                                 |           |
| <ul> <li>Available</li> <li>Leased (not occupied)</li> <li>Site Boundary</li> <li>Occupied</li> <li>Owned by Others</li> </ul> |                                 |           |