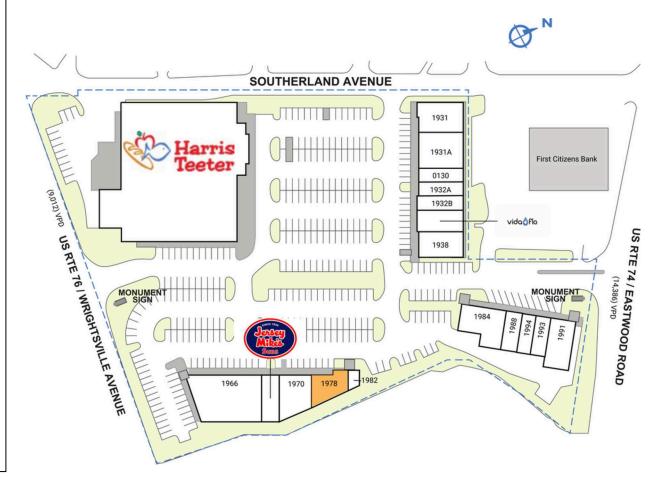

## **LUMINA COMMONS**

| SDACE         | TENANT                          | SQ. FT.   |
|---------------|---------------------------------|-----------|
| 0130          |                                 | 1,311 SF  |
| 1931          | Lavish Designs                  | 2.600 SF  |
| 1931A         | Spoonfed Kitchen & Bake Shop    | ,         |
|               | City Bicycle Company            | 4,298 SF  |
| 1932          | Vida-Flo                        | 2,194 SF  |
| 1932A         | The Daily Pilates               | 1,346 SF  |
| 1932B         | Oasis Nails                     | 1,461 SF  |
| 1938          | Woof Gang Bakery Wilmington     | 2,000 SF  |
| 1940          | Harris Teeter                   | 41,400 SF |
| 1966          | Axis Fitness & Training         | 5,582 SF  |
| 1968          | Jersey Mike's Subs              | 1,340 SF  |
| 1970          | Salty Chic Boutique             | 3,772 SF  |
| 1978          | AVAILABLE                       | 2,259 SF  |
| 1982          | Code Ninjas Wilmington          | 908 SF    |
| 1984          | David's Deli                    | 2,855 SF  |
| 1988          | Kapow Thai Street Food          | 1,500 SF  |
| 1991          | REEF RUNNER Dive & Spearfishing | 3,000 SF  |
| 1993          | Coastal Reef                    | 1,480 SF  |
| 1994          | EZ Pass                         | 1,466 SF  |
| TOTAL SQ. FT. |                                 | 80,772    |
| SITE LEGEND   |                                 |           |
| Available     |                                 |           |