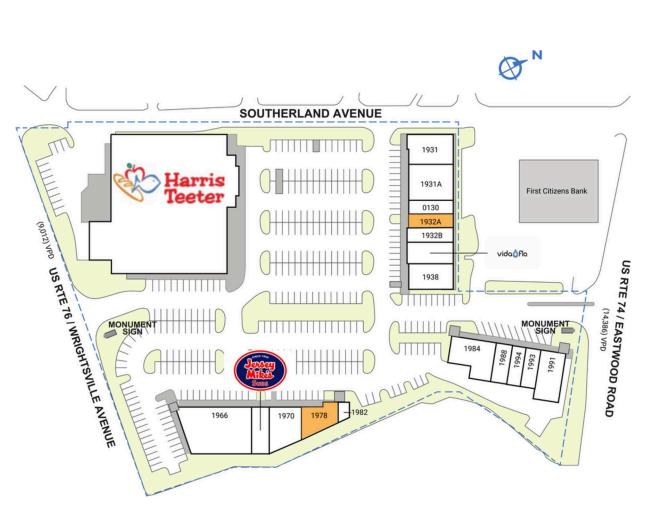

## LUMINA COMMONS

| SPACE                                                                               | TENANT                                     | SQ. FT.   |
|-------------------------------------------------------------------------------------|--------------------------------------------|-----------|
| 0130                                                                                | Lavish Designs                             | 1,311 SF  |
| 1931                                                                                | Spoonfed Kitchen & Bake Shop               | 2,600 SF  |
| 1931A                                                                               | City Bicycle Company                       | 4,298 SF  |
| 1932                                                                                | Vida-Flo                                   | 2,194 SF  |
| 1932A                                                                               | AVAILABLE                                  | 1,346 SF  |
| 1932B                                                                               | Oasis Nails                                | 1,461 SF  |
| 1938                                                                                | Woof Gang Bakery Wilmington                | 2,000 SF  |
| 1940                                                                                | Harris Teeter                              | 41,400 SF |
| 1966                                                                                | Axis Fitness & Training                    | 5,582 SF  |
| 1968                                                                                | Jersey Mike's Subs                         | 1,340 SF  |
| 1970                                                                                | Salty Chic Boutique                        | 3,772 SF  |
| 1978                                                                                | AVAILABLE                                  | 2,259 SF  |
| 1982                                                                                | Code Ninjas Wilmington                     | 908 SF    |
| 1984                                                                                | David's Deli                               | 2,855 SF  |
| 1988                                                                                | Kapow Thai Street Food                     | 1,500 SF  |
| 1991                                                                                | <b>REEF RUNNER Dive &amp; Spearfishing</b> | 3,000 SF  |
| 1993                                                                                | Coastal Reef                               | 1,480 SF  |
| 1994                                                                                | EZ Pass                                    | 1,466 SF  |
| TOTAL SQ. FT.                                                                       |                                            | 80,772    |
|                                                                                     |                                            |           |
| SITE LEGEND                                                                         |                                            |           |
| <ul> <li>Available</li> <li>Leased (not occupied)</li> <li>Site Boundary</li> </ul> |                                            |           |