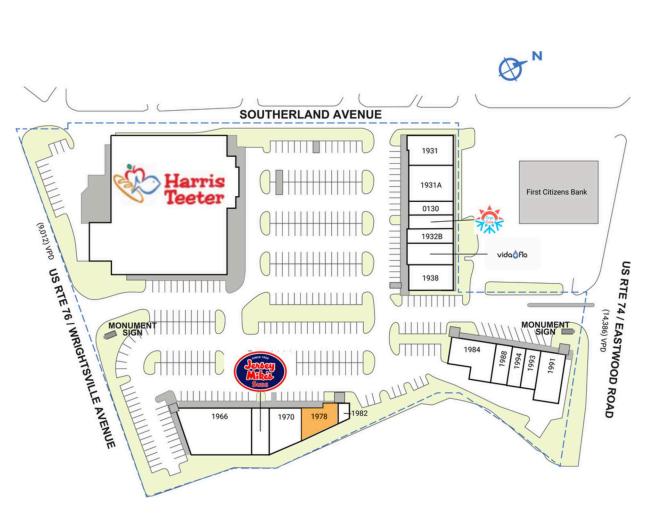

## LUMINA COMMONS

| SPACE                                                       | TENANT                          | SQ. FT.   |
|-------------------------------------------------------------|---------------------------------|-----------|
| 0130                                                        | Lavish Designs                  | 1,311 SF  |
| 1931                                                        | Spoonfed Kitchen & Bake Shop    | 2,600 SF  |
| 1931A                                                       | City Bicycle Company            | 4,298 SF  |
| 1932                                                        | Vida-Flo                        | 2,194 SF  |
| 1932A                                                       | CryoCove                        | 1,346 SF  |
| 1932B                                                       | Oasis Nails                     | 1,461 SF  |
| 1938                                                        | Woof Gang Bakery Wilmington     | 2,000 SF  |
| 1940                                                        | Harris Teeter                   | 41,400 SF |
| 1966                                                        | Axis Fitness & Training         | 5,582 SF  |
| 1968                                                        | Jersey Mike's Subs              | 1,340 SF  |
| 1970                                                        | Salty Chic Boutique             | 3,772 SF  |
| 1978                                                        | AVAILABLE                       | 2,259 SF  |
| 1982                                                        | Code Ninjas Wilmington          | 908 SF    |
| 1984                                                        | David's Deli                    | 2,855 SF  |
| 1988                                                        | Kapow Thai Street Food          | 1,500 SF  |
| 1991                                                        | REEF RUNNER Dive & Spearfishing | 3,000 SF  |
| 1993                                                        | Coastal Reef                    | 1,480 SF  |
| 1994                                                        | EZ Pass                         | 1,466 SF  |
| TOTAL SQ. FT.                                               |                                 | 80,772    |
| SITE LEGEND                                                 |                                 |           |
| Available Occupied<br>Leased (not occupied) Owned by Others |                                 |           |