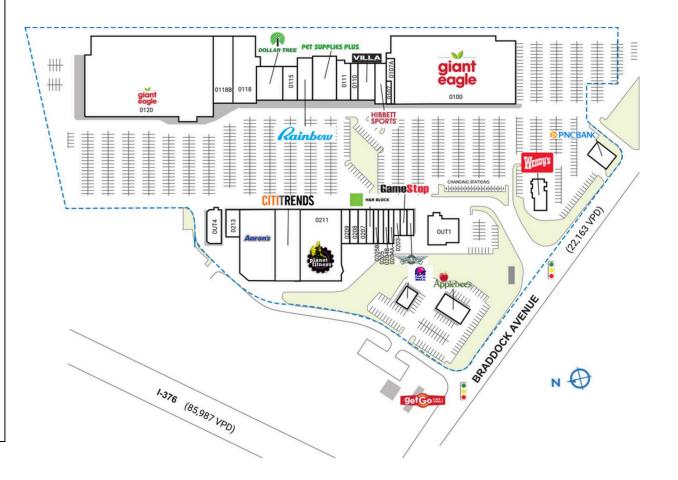

## **EDGEWOOD TOWNE CENTER**

| SPACE  | TENANT                                    | SQ. FT.   | 0116          | Dollar Tree                  | 8,050 SF              |  |
|--------|-------------------------------------------|-----------|---------------|------------------------------|-----------------------|--|
| OUTI   | Plaza Azteca                              | 7,500 SF  | 0118          | BioLife Plasma               | 14,848 SF             |  |
| OUT2   | Wendy's                                   | 4,200 SF  | 01100         | Services                     |                       |  |
| SUT3   | Applebee's                                | 4,340 SF  |               | Fox Beauty Supply            | 10,245 SF             |  |
| OUT4   | Edgewood Beer<br>and Tobacco              | 3,900 SF  | 0120<br>0201  | Giant Eagle<br>Wingstop      | 90,244 SF<br>1,500 SF |  |
| OUT5   | Taco Bell                                 | 1,944 SF  | 0202          | GameStop                     | 1,500 SF              |  |
| OUT6   | PNC Bank                                  | 2,000 SF  | 0203          | Bank of America              | 1,500 SF              |  |
| 0100   | Giant Eagle                               | 71,008 SF | 0204A         | Hu Nan Cafe                  | 1,500 SF              |  |
| 0107   | Halal African &<br>American<br>Restaurant | 1,000 SF  | 0204B         | Supernails                   | 1,515 SF              |  |
|        |                                           |           | 0205          | Cricket                      | 1,200 SF              |  |
| 0107A  | Mr. Pete's Barber<br>Shop                 | 1,000 SF  | 0205B         | Signs 'N At                  | 1,830 SF              |  |
|        |                                           |           | 0206          | H&R Block                    | 2,020 SF              |  |
| 8010   | Hibbett Sports                            | 4,169 SF  | 0207          | Joe and Pie                  | 2,525 SF              |  |
| 0109   | Sneaker Villa                             | 4,950 SF  | 0208          | The Cellular                 | 2,525 SF              |  |
| 0110   | Happy Smoke                               | 2,200 SF  |               | Connection                   |                       |  |
| 0111   | Paradise Nails                            | 5,750 SF  | 0209          | A & D Clothing               | 3,030 SF              |  |
|        | Lounge and Spa                            |           | 0211          | Planet Fitness               | 26,488 SF             |  |
| 0113   | Pet Supplies Plus                         | 7,800 SF  | 0211A         | Citi Trends                  | 14,023 SF             |  |
| 0114   | Rainbow Shops                             | 6,925 SF  | 0211C         | Aaron's                      | 21,756 SF             |  |
| 0115   | Wine & Spirits<br>Shoppe                  | 4,425 SF  | 0213          | Edgewood<br>Laundromat       | 3,200 SF              |  |
|        |                                           |           | TOTAL SQ. FT. |                              | 342,610               |  |
| SITE L | EGEND                                     |           |               |                              |                       |  |
| Δ      | ailable                                   |           |               | cupied                       |                       |  |
|        | ased (not occu                            | upied)    | _             | ☐ Occupied ☐ Owned by Others |                       |  |
| се     | ased mot occi                             | upied)    |               | med by Others                | <b>`</b>              |  |