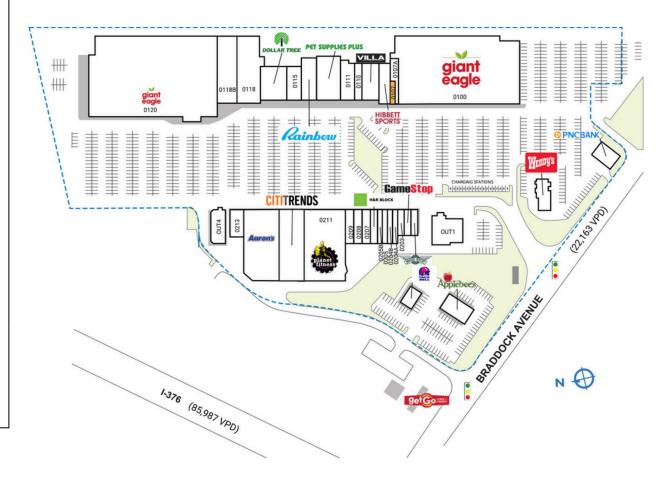

## **EDGEWOOD TOWNE CENTER**

| OUTI                  | Plaza Azteca                     | 7,500 SF  | 0120 Giant Eagle                          | 90,244 S           |
|-----------------------|----------------------------------|-----------|-------------------------------------------|--------------------|
| OUT2                  | Wendy's                          | 4,200 SF  | 0201 Wingstop                             | 1,500 S            |
| OUT3                  | Applebee's                       | 4,340 SF  | 0202 GameStop                             | 1,500 S            |
| OUT4                  | Edgewood Beer and<br>Tobacco     | 3,900 SF  | 0203 Bank of America<br>0204A Hu Nan Cafe | 1,500 S<br>1,500 S |
| OUT5                  | Taco Bell                        | 1,944 SF  | 0204B Supernails                          | 1,515 S            |
| OUT6                  | PNC Bank                         | 2,000 SF  | 0205 Cricket                              | 1,200 S            |
| 0100                  | Giant Eagle                      | 71,008 SF | 0205B Signs 'N At                         | 1,200 S            |
| 0107                  | AVAILABLE                        | 1,000 SF  | 0206 H&R Block                            | 2,020 S            |
| 0107A                 | Mr. Pete's Barber<br>Shop        | 1,000 SF  | 0207 Joe and Pie                          | 2,525 S            |
| 8010                  | Hibbett Sports                   | 4,169 SF  | 0208 The Cellular<br>Connection           | 2,525 S            |
| 0109                  | Sneaker Villa                    | 4,950 SF  | 0209 A & D Clothing                       | 3,030 S            |
| 0110                  | Happy Smoke                      | 2,200 SF  | 0211 Planet Fitness                       | 26,488 S           |
| 0111                  | Paradise Nails Lounge<br>and Spa | 5,750 SF  | 0211A Citi Trends                         | 14,023 S           |
| 0113                  | Pet Supplies Plus                | 7,800 SF  | 0211C Aaron's                             | 21,756 S           |
| 0114                  | Rainbow Shops                    | 6,925 SF  | 0213 Edgewood<br>Laundromat               | 3,200 S            |
| 0115                  | Wine & Spirits<br>Shoppe         | 4,425 SF  | TOTAL SQ. FT.                             | 342,61             |
| 0116                  | Dollar Tree                      | 8,050 SF  |                                           |                    |
| 0118                  | BioLife Plasma<br>Services       | 14,848 SF |                                           |                    |
| SITE                  | LEGEND                           |           |                                           |                    |
| □ A <sup>3</sup>      | vailable                         |           | Occupied                                  |                    |
| Leased (not occupied) |                                  |           | Owned by Others                           | •                  |