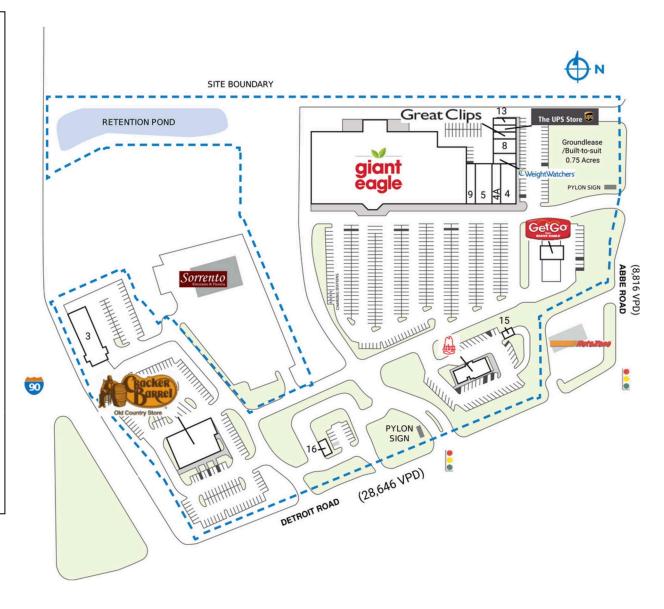

| SPACE                 | TENANT                         | SQ. FT.   |
|-----------------------|--------------------------------|-----------|
| Shad I                | Sorrento's Restaurant          |           |
| 1                     | Giant Eagle                    | 69,659 SF |
| 2                     | Cracker Barrel                 | 9,520 SF  |
| 3                     | Van's Auto Service             | 6,957 SF  |
| 4                     | EarthWise Pet Supply           | 3,440 SF  |
| 4A                    | Mr. Hero                       | 2,000 SF  |
| 5                     | Girl Scouts of North East Ohio | 4,000 SF  |
| 7                     | Arby's                         | 3,141 SF  |
| 8                     | Tan City                       | 2,400 SF  |
| 9                     | SVS Vision                     | 2,000 SF  |
| 10                    | Weight Watchers                | 1,660 SF  |
| П                     | The UPS Store                  | 1,200 SF  |
| 12                    | Great Clips                    | 1,200 SF  |
| 13                    | Sky Highlife Smokers           | 1,200 SF  |
| 14                    | Get Go Fuel Center             | 1,111 SF  |
| 15                    | Quickchange                    | 600 SF    |
| 16                    | 7 Brew                         | 600 SF    |
| TOTAL SQ. FT. 110,688 |                                |           |
| SITE LEGEND           |                                |           |
| Available             |                                |           |