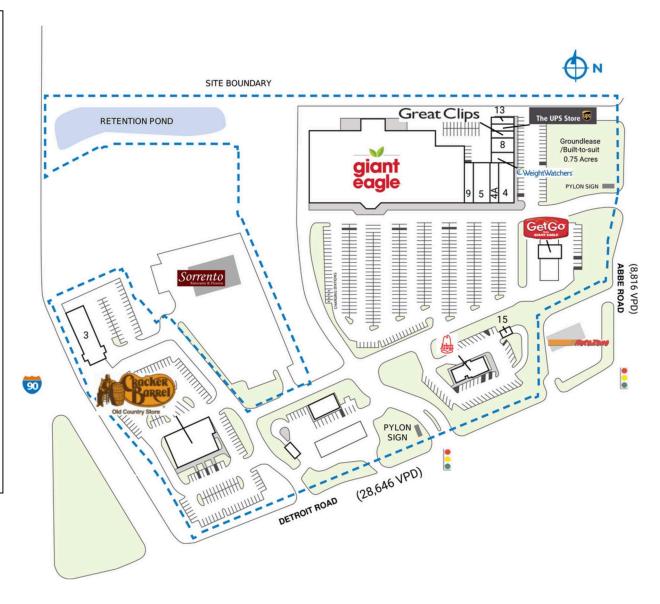

## **SHEFFIELD CROSSING**

| SPACE                 | TENANT                         | SQ. FT.   |
|-----------------------|--------------------------------|-----------|
| Shadl                 | Sorrento's Restaurant          |           |
| 1                     | Giant Eagle                    | 69,659 SF |
| 2                     | Cracker Barrel                 | 9,520 SF  |
| 3                     | Van's Auto Service             | 6,957 SF  |
| 4                     | EarthWise Pet Supply           | 3,440 SF  |
| 4A                    | Mr. Hero                       | 2,000 SF  |
| 5                     | Girl Scouts of North East Ohio | 4,000 SF  |
| 7                     | Arby's                         | 3,141 SF  |
| 8                     | Tan City                       | 2,400 SF  |
| 9                     | SVS Vision                     | 2,000 SF  |
| 10                    | Weight Watchers                | 1,660 SF  |
| 11                    | The UPS Store                  | 1,200 SF  |
| 12                    | Great Clips                    | 1,200 SF  |
| 13                    | Sky Highlife Smokers           | 1,200 SF  |
| 14                    | Get Go Fuel Center             | 1,111 SF  |
| 15                    | Quickchange                    | 600 SF    |
| TOTAL SQ. FT. 110,088 |                                | 110,088   |
|                       |                                |           |
| SITE LEGEND           |                                |           |
| Available             |                                |           |