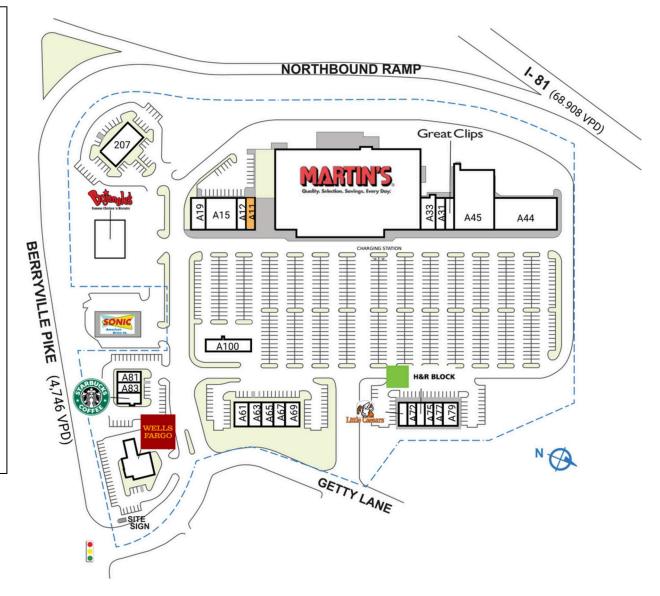

## **WINCHESTER GATEWAY**

| A100                            | Martin's Fuel                         | 2,400 SF  | A69        | Ledo Pizza                   | 2,400          |
|---------------------------------|---------------------------------------|-----------|------------|------------------------------|----------------|
| AII                             | AVAILABLE                             | 1,200 SF  | A71        | Little Caesars               | 1,404          |
| AIIA                            | Wells Fargo                           | 4,196 SF  | A72        | Peru Chicken                 | 1,500          |
| AI2                             | Asian Massage &<br>Spa                | 1,200 SF  | A73<br>A75 | H&R Block<br>The Cigar Place | 1,500<br>1,200 |
| A15                             | Ridgeside K9                          | 8,400 SF  | A77        | Z Kabob and Gri              |                |
| A19                             | Red Bowl Sushi<br>and Hibachi LLC     | 2,400 SF  | A79        | Shine Dental                 | 1,800          |
| A2                              | Martin's                              | 76,000 SF | A81        | Eastern II                   | 1,600          |
| A31                             | JB's Tanning                          | 2,000 SF  | A83        | Well House                   | 1,585          |
| A33                             | Virginia ABC                          | 2.800 SF  | A85        | Starbucks                    | 1,645          |
| A44                             | Ridgeside K9<br>Winchester            | 10,760 SF | OU7<br>SHA | Γ Bojangles<br>D1 Sonic      | 3,808          |
| A45                             | East Coast<br>Gymnastics and<br>Cheer | 17,327 SF | SHA<br>207 | D2 HWP, LLC<br>MedExpress    | 5,500          |
| A49                             | Great Clips                           | 1,960 SF  | тот        | AL SQ. FT.                   | 163,           |
| A61                             | Everest Restaurant                    | 2,400 SF  |            |                              |                |
| A63                             | Dickey's Barbeque<br>Pit              | 2,100 SF  |            |                              |                |
| A65                             | Toltecos Mexican<br>Grill             | 1,500 SF  |            |                              |                |
| SITE                            | LEGEND                                |           |            |                              |                |
| Available Leased (not occupied) |                                       |           |            | ccupied<br>wned by Others    |                |